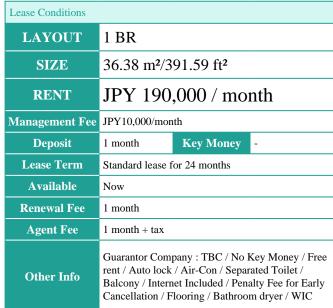

PLAIRE DEUXQ YOYOGI

|                      | Cancellation / Flooring / Bathroom dryer / WIC                                                                                      |                          |         |
|----------------------|-------------------------------------------------------------------------------------------------------------------------------------|--------------------------|---------|
| Building Information |                                                                                                                                     |                          |         |
| Completion           | Mar, 2023                                                                                                                           | Earthquake<br>Resistance | New     |
| Structure            | RC, 7 story                                                                                                                         |                          |         |
| Car Parking          |                                                                                                                                     |                          |         |
| Bicycle Parking      | extra charge                                                                                                                        |                          |         |
| Music<br>Instrument  | -                                                                                                                                   | Pet                      | Allowed |
| Facilities           | Motorcycle Parking (extra charge) / Near Large<br>Parks / Delivery box / Elevator / 24h Garbage Drop-<br>off / Newly-built (~1 y/o) |                          |         |

\*The actual Layout & Size may differ slightly from this floor plans & pictures

#301, 1-4-15, Hiroo, Shibuya-ku, Tokyo 150-0012, Japan +81 (0)3 6427 5860 inquiry@houserep-tokyo.com

Transaction Type: Intermediate Agent Fee: 1 month + tax

Website: www.houserep-tokyo.com

Remarks

Renters Insuarance: Required / Pet:additional deposit (1 month) / Pet: a small dog or up to two cats