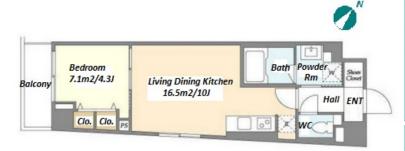

Lease Conditions 1 BR LAYOUT 35.43 m<sup>2</sup>/381.36 ft<sup>2</sup> SIZE JPY 189,000 / month **RENT** JPY10,000/month **Management Fee Key Money Deposit** 1 month **Lease Term** Standard lease for 24 months Available Now **Renewal Fee** 1 month **Agent Fee** 1 month + taxGuarantor Company: TBC / No Key Money / Free rent / Auto lock / Air-Con / Separated Toilet / Other Info Balcony / Internet Included / Penalty Fee for Early Cancellation / Flooring / Bathroom dryer

\*The actual Layout & Size may differ slightly from this floor plans & pictures

HOUSEREP TOKYO INC. ハウスレップ トーキョー 株式会社

#301, 1-4-15, Hiroo, Shibuya-ku, Tokyo 150-0012, Japan +81 (0)3 6427 5860 inquiry@houserep-tokyo.com