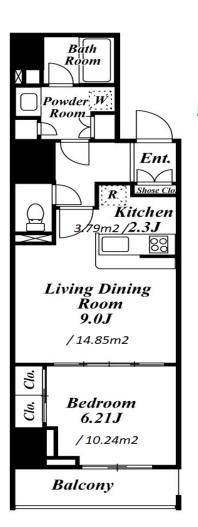

Modern Mid Rise Apt. near Kodenmacho & Ningyocho stn.

\*The actual Layout & Size may differ slightly from this floor plans & pictures

Transaction Type : Intermediate Agent Fee : 1 month + tax

Website : www.houserep-tokyo.com

| Lease Conditions       |                                                                                                                                                                                        |                          |         |  |  |  |  |  |
|------------------------|----------------------------------------------------------------------------------------------------------------------------------------------------------------------------------------|--------------------------|---------|--|--|--|--|--|
| LAYOUT                 | 1 BR                                                                                                                                                                                   |                          |         |  |  |  |  |  |
| SIZE                   | 46.75 m <sup>2</sup> /503.21 ft <sup>2</sup>                                                                                                                                           |                          |         |  |  |  |  |  |
| RENT                   | JPY 182,000 / month                                                                                                                                                                    |                          |         |  |  |  |  |  |
| Management Fee         | JPY8,000/month                                                                                                                                                                         |                          |         |  |  |  |  |  |
| Deposit                | 2 months                                                                                                                                                                               | Key Money                | 1 month |  |  |  |  |  |
| Lease Term             | Standard lease for 24 months                                                                                                                                                           |                          |         |  |  |  |  |  |
| Available              | Early, Mar, 2024                                                                                                                                                                       |                          |         |  |  |  |  |  |
| <b>Renewal Fee</b>     | 1 month                                                                                                                                                                                |                          |         |  |  |  |  |  |
| Agent Fee              | 1 month + tax                                                                                                                                                                          |                          |         |  |  |  |  |  |
| Other Info             | Guarantor Company : TBC / Auto lock / Air-Con /<br>Separated Toilet / Balcony / CS/CATV / Flooring /<br>Bathroom dryer / Corner Unit                                                   |                          |         |  |  |  |  |  |
| Building Information   |                                                                                                                                                                                        |                          |         |  |  |  |  |  |
| Completion             | Feb, 2012                                                                                                                                                                              | Earthquake<br>Resistance | New     |  |  |  |  |  |
| Structure              | RC, 11 story                                                                                                                                                                           |                          |         |  |  |  |  |  |
| Car Parking            | N/A                                                                                                                                                                                    |                          |         |  |  |  |  |  |
| <b>Bicycle Parking</b> | extra charge                                                                                                                                                                           |                          |         |  |  |  |  |  |
| Music<br>Instrument    | -                                                                                                                                                                                      | Pet                      | N/A     |  |  |  |  |  |
| Facilities             | Motorcycle Parking (JPY10,000 + tax / month) /<br>Within 20 min to Tokyo station by car / Janitor /<br>Delivery box / Elevator / Security / Close to Station<br>/ 24h Garbage Drop-off |                          |         |  |  |  |  |  |
| Remarks                | narks                                                                                                                                                                                  |                          |         |  |  |  |  |  |
|                        |                                                                                                                                                                                        |                          |         |  |  |  |  |  |