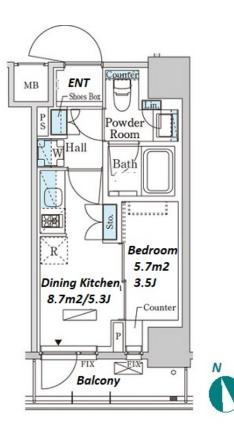

Transaction Type : Intermediate

Agent Fee: 1 month + tax

Website : www.houserep-tokyo.com

Renters Insuarance : Required / Key replacement: extra charge / Pet:additional deposit (1 month)

Lease Conditions

LAYOUT

SIZE

RENT

Deposit

Lease Term

Available

**Renewal Fee** 

**Agent Fee** 

**Other Info** 

1 month + tax

Management Fee JPY12,000/month

25.17 m<sup>2</sup>/270.92 ft<sup>2</sup>

Standard lease for 24 months

Flooring / Bathroom dryer

JPY 140,000 / month

**Key Money** 

Guarantor Company : TBC / No Key Money / Free rent / Auto lock / Air-Con / Separated Toilet /