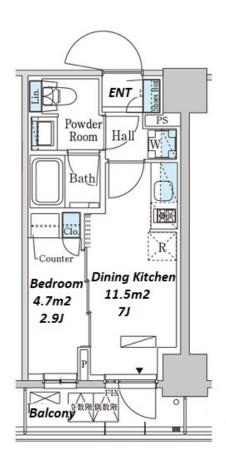

Website: www.houserep-tokyo.com

| Lease Conditions      |                                                                                                                                                                                                                             |                          |     |
|-----------------------|-----------------------------------------------------------------------------------------------------------------------------------------------------------------------------------------------------------------------------|--------------------------|-----|
| LAYOUT                | 1 BR                                                                                                                                                                                                                        |                          |     |
| SIZE                  | 25.91 m <sup>2</sup> /278.89 ft <sup>2</sup>                                                                                                                                                                                |                          |     |
| RENT                  | JPY 137,000 / month                                                                                                                                                                                                         |                          |     |
| <b>Management Fee</b> | JPY12,000/month                                                                                                                                                                                                             |                          |     |
| Deposit               | 2 months                                                                                                                                                                                                                    | Key Money                | -   |
| Lease Term            | Standard lease for 24 months                                                                                                                                                                                                |                          |     |
| Available             | Now                                                                                                                                                                                                                         |                          |     |
| Renewal Fee           | 1 month                                                                                                                                                                                                                     |                          |     |
| Agent Fee             | 1 month + tax                                                                                                                                                                                                               |                          |     |
| Other Info            | Guarantor Company: TBC / No Key Money / Free<br>rent / Auto lock / Air-Con / Separated Toilet /<br>Balcony / Penalty Fee for Early Cancellation /<br>Musical Instrument Negotiable / CS/CATV /<br>Flooring / Bathroom dryer |                          |     |
| Building Information  |                                                                                                                                                                                                                             |                          |     |
| Completion            | Sep, 2023                                                                                                                                                                                                                   | Earthquake<br>Resistance | New |
| Structure             | RC, 12 story                                                                                                                                                                                                                |                          |     |
| Car Parking           | <u> -</u>                                                                                                                                                                                                                   |                          |     |
| Bicycle Parking       | JPY300 + tax / month                                                                                                                                                                                                        |                          |     |
| Music<br>Instrument   | Negotiable                                                                                                                                                                                                                  | Pet                      |     |
|                       |                                                                                                                                                                                                                             |                          |     |