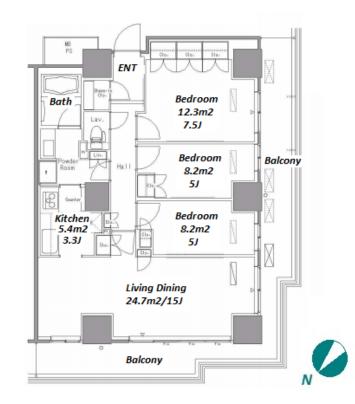

## Mid-rise Apt. in Toyosu, Tokyo Bay area

Lease Conditions 3 BR **LAYOUT** 80.86 m<sup>2</sup>/870.36 ft<sup>2</sup> SIZE JPY 356,000 / month RENT Management Fee JPY12,000/month **Key Money Deposit** 2 months 1 month Standard lease for 24 months **Lease Term** Available Mid, Mar, 2024 Renewal Fee 1 month **Agent Fee** 1 month + taxKey Replacement Fee: JPY15,000 Tax not included / Guarantor Company: TBC / Auto lock / Air-Con / Separated Toilet / Balcony / Penalty Fee for Early Other Info Cancellation / Musical Instrument Negotiable / CS/CATV / Flooring / IH Stoves / Bathroom dryer / Corner Unit

\*The actual Layout & Size may differ slightly from this floor plans & pictures.

#301, 1-4-15, Hiroo, Shibuya-ku, Tokyo 150-0012, Japan +81 (0)3 6427 5860 inquiry@houserep-tokyo.com

 $\label{thm:continuous} Transaction\ Type: Intermediate \\ Agent\ Fee: 1\ month + tax$ 