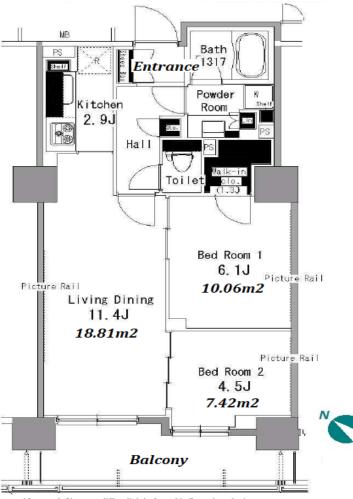

Transaction Type: Intermediate Agent Fee: 1 month + tax

Website: www.houserep-tokyo.com

| Lease Conditions     |                                                                                                                                                                                                                                          |  |  |  |
|----------------------|------------------------------------------------------------------------------------------------------------------------------------------------------------------------------------------------------------------------------------------|--|--|--|
| LAYOUT               | 2 BR                                                                                                                                                                                                                                     |  |  |  |
| SIZE                 | 56.13 m <sup>2</sup> /604.17 ft <sup>2</sup>                                                                                                                                                                                             |  |  |  |
| RENT                 | JPY 248,000 / month                                                                                                                                                                                                                      |  |  |  |
| Management Fee       | JPY10,000/month                                                                                                                                                                                                                          |  |  |  |
| Deposit              | 2 months Key Money 1 month                                                                                                                                                                                                               |  |  |  |
| Lease Term           | Standard lease for 24 months                                                                                                                                                                                                             |  |  |  |
| Available            | Now                                                                                                                                                                                                                                      |  |  |  |
| Renewal Fee          | 1 month                                                                                                                                                                                                                                  |  |  |  |
| Agent Fee            | 1 month + tax                                                                                                                                                                                                                            |  |  |  |
| Other Info           | Key Replacement Fee : JPY15,000 Tax not included / Guarantor Company : TBC / Auto lock / Air-Con / Separated Toilet / Balcony / Penalty Fee for Early Cancellation / Musical Instrument Negotiable / CS/CATV / Flooring / Bathroom dryer |  |  |  |
| Building Information |                                                                                                                                                                                                                                          |  |  |  |