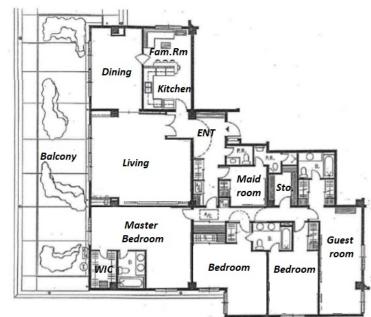

Renovated vintage residence in Motoazabu near Azabujyuban

| Lease Conditions      |                                                                                                                                                                                                               |           |   |  |
|-----------------------|---------------------------------------------------------------------------------------------------------------------------------------------------------------------------------------------------------------|-----------|---|--|
| LAYOUT                | 4 BR+M                                                                                                                                                                                                        |           |   |  |
| SIZE                  | 288.26 m <sup>2</sup> /3102.8 ft <sup>2</sup>                                                                                                                                                                 |           |   |  |
| RENT                  | JPY 2,350,000 / month                                                                                                                                                                                         |           |   |  |
| <b>Management Fee</b> | -                                                                                                                                                                                                             |           |   |  |
| Deposit               | 4 months                                                                                                                                                                                                      | Key Money | - |  |
| Lease Term            | Fixed term lease for 24 months                                                                                                                                                                                |           |   |  |
| Available             | Now                                                                                                                                                                                                           |           |   |  |
| Renewal Fee           | -                                                                                                                                                                                                             |           |   |  |
| Agent Fee             | 1 month + tax                                                                                                                                                                                                 |           |   |  |
| Other Info            | No Key Money / Auto lock / Renovated / Fridge /<br>Air-Con / Balcony / Penalty Fee for Early<br>Cancellation / 2+ bathrooms / BBQ place / Roof<br>Balcony / Washer / Dryer / Dishwasher / Oven / 2<br>Toilets |           |   |  |
| Ruilding Information  |                                                                                                                                                                                                               |           |   |  |

\*The actual Layout & Size may differ slightly from this floor plans & pictures.

HOUSEREP TOKYO INC. ハウスレップ トーキョー 株式会社 #301, 1-4-15, Hiroo, Shibuya-ku, Tokyo 150-0012, Japan

inquiry@houserep-tokyo.com

+81 (0)3 6427 5860