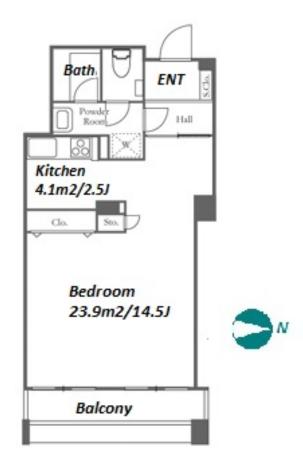

Website: www.houserep-tokyo.com

| Lease Conditions      |                                                                                                                                                                                                                                                    |                          |     |
|-----------------------|----------------------------------------------------------------------------------------------------------------------------------------------------------------------------------------------------------------------------------------------------|--------------------------|-----|
| LAYOUT                | Studio                                                                                                                                                                                                                                             |                          |     |
| SIZE                  | 44.93 m²/483.62 ft²                                                                                                                                                                                                                                |                          |     |
| RENT                  | JPY 179,000 / month                                                                                                                                                                                                                                |                          |     |
| <b>Management Fee</b> | JPY10,000/month                                                                                                                                                                                                                                    |                          |     |
| Deposit               | 2 months                                                                                                                                                                                                                                           | <b>Key Money</b>         | -   |
| Lease Term            | Standard lease for 24 months                                                                                                                                                                                                                       |                          |     |
| Available             | Now                                                                                                                                                                                                                                                |                          |     |
| Renewal Fee           | 1 month                                                                                                                                                                                                                                            |                          |     |
| Agent Fee             | 1 month + tax                                                                                                                                                                                                                                      |                          |     |
| Other Info            | Key Replacement Fee: JPY15,000 Tax not included / Guarantor Company: TBC / No Key Money / Auto lock / Air-Con / Separated Toilet / Balcony / Penalty Fee for Early Cancellation / Nice Views / Flooring / IH Stoves / Bathroom dryer / 2 Car Parks |                          |     |
| Building Information  |                                                                                                                                                                                                                                                    |                          |     |
| Completion            | Mar, 1991                                                                                                                                                                                                                                          | Earthquake<br>Resistance | New |
| Structure             | SRC, 37 story                                                                                                                                                                                                                                      |                          |     |
| Car Parking           | JPY30,000 + tax / month                                                                                                                                                                                                                            |                          |     |
|                       |                                                                                                                                                                                                                                                    |                          |     |