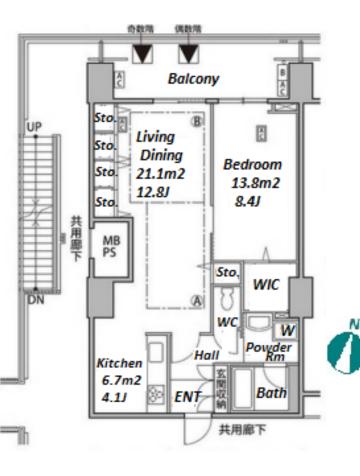

| LAYOUT                        | 1 BR                                                                                                                                                                                                                |  |  |  |  |  |  |
|-------------------------------|---------------------------------------------------------------------------------------------------------------------------------------------------------------------------------------------------------------------|--|--|--|--|--|--|
| SIZE                          | 64.39 m²/693.08 ft²                                                                                                                                                                                                 |  |  |  |  |  |  |
| RENT                          | JPY 199,000 / month                                                                                                                                                                                                 |  |  |  |  |  |  |
| Management Fee                | JPY15,000/month                                                                                                                                                                                                     |  |  |  |  |  |  |
| Deposit                       | 2 months Key Money 1 month                                                                                                                                                                                          |  |  |  |  |  |  |
| Lease Term                    | Standard lease for 24 months                                                                                                                                                                                        |  |  |  |  |  |  |
| Available                     | End, Feb, 2024                                                                                                                                                                                                      |  |  |  |  |  |  |
| Renewal Fee                   | 1 month                                                                                                                                                                                                             |  |  |  |  |  |  |
| Agent Fee                     | 1 month + tax                                                                                                                                                                                                       |  |  |  |  |  |  |
| Other Info                    | Key Replacement Fee : JPY30,000 Tax not<br>included / Guarantor Company : TBC / Auto lock /<br>Air-Con / Separated Toilet / Balcony / CS/CATV /<br>Flooring / Floor Heating / Bathroom dryer / WIC /<br>Corner Unit |  |  |  |  |  |  |
| Building Information          |                                                                                                                                                                                                                     |  |  |  |  |  |  |
| Completion                    | Mar, 2004 Earthquake<br>Resistance New                                                                                                                                                                              |  |  |  |  |  |  |
| Structure                     | RC, 14 story                                                                                                                                                                                                        |  |  |  |  |  |  |
| Car Parking                   | JPY26,000 + tax / month                                                                                                                                                                                             |  |  |  |  |  |  |
| Bicycle Parking               | (Included)                                                                                                                                                                                                          |  |  |  |  |  |  |
| Music<br>Instrument           | - Pet N/A                                                                                                                                                                                                           |  |  |  |  |  |  |
| Facilities                    | ilities Motorcycle Parking (extra charge) / Delivery box /<br>Elevator / 24h Garbage Drop-off                                                                                                                       |  |  |  |  |  |  |
| Remarks                       |                                                                                                                                                                                                                     |  |  |  |  |  |  |
| Renters Insuarance : Required |                                                                                                                                                                                                                     |  |  |  |  |  |  |