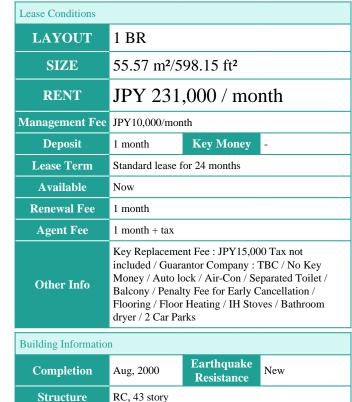

JPY28,800 + tax / month

Pet

(JPY3,000 + tax / month) / Delivery box / Elevator /

Motorcycle Parking (TBC) / Trunk Room

N/A

for 1 space (Included)

Sky lounge / Security

inquiry@houserep-tokyo.com

+81 (0)3 6427 5860

Transaction Type: Intermediate Agent Fee: 1 month + tax

Website: www.houserep-tokyo.com

Remarks

Car Parking

**Bicycle Parking** 

Music

Instrument

**Facilities** 

Renters Insuarance: Required / Parking: 3 months deposit