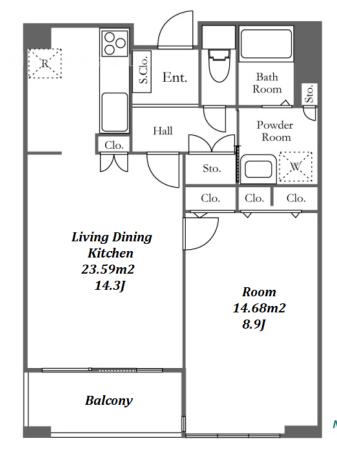

FOR RENT

Property ID No.:151444

HOUSEREP TOKYO INC.

Website: www.houserep-tokyo.com

**Property** Name

Address

## RIVER CITY 21 EAST TOWERS II

Unit No. **TYPE** 813 Apt.

Access

Tsukishima Station on Yurakucho Line (8 min) Hacchoubori Station on JR Keiyo Line (12 min)

Tower Residence near Sumida River / Tokyo Bay

2-1-2, Tsukuda, Chuo-Ku, Tokyo







JPY28,800 + tax / month

Pet

(JPY3,000 + tax / month) / Delivery box / Elevator /

Motorcycle Parking (TBC) / Trunk Room

N/A

for 1 space (Included)

Sky lounge / Security





inquiry@houserep-tokyo.com

+81 (0)3 6427 5860

Transaction Type: Intermediate Agent Fee: 1 month + tax

Website: www.houserep-tokyo.com



Remarks

Car Parking

**Bicycle Parking** 

Music

Instrument

**Facilities** 

Renters Insuarance: Required / Parking: 3 months deposit