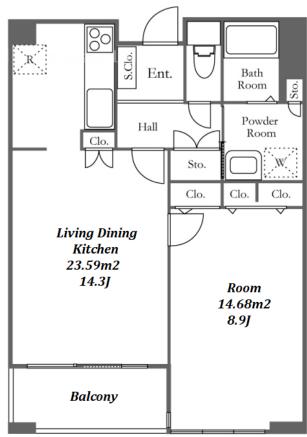

#301, 1-4-15, Hiroo, Shibuya-ku, Tokyo 150-0012, Japan +81 (0)3 6427 5860 inquiry@houserep-tokyo.com

Transaction Type: Intermediate Agent Fee: 1 month + tax

Website: www.houserep-tokyo.com

Remarks

| Lease Conditions      |                                                                                                                                                                                                                                                       |                          |     |
|-----------------------|-------------------------------------------------------------------------------------------------------------------------------------------------------------------------------------------------------------------------------------------------------|--------------------------|-----|
| LAYOUT                | 1 BR                                                                                                                                                                                                                                                  |                          |     |
| SIZE                  | 55.57 m <sup>2</sup> /598.15 ft <sup>2</sup>                                                                                                                                                                                                          |                          |     |
| RENT                  | JPY 226,000 / month                                                                                                                                                                                                                                   |                          |     |
| <b>Management Fee</b> | JPY10,000/month                                                                                                                                                                                                                                       |                          |     |
| Deposit               | 1 month                                                                                                                                                                                                                                               | Key Money                | -   |
| Lease Term            | Standard lease for 24 months                                                                                                                                                                                                                          |                          |     |
| Available             | Now                                                                                                                                                                                                                                                   |                          |     |
| Renewal Fee           | 1 month                                                                                                                                                                                                                                               |                          |     |
| Agent Fee             | 1 month + tax                                                                                                                                                                                                                                         |                          |     |
| Other Info            | Key Replacement Fee: JPY15,000 Tax not included / Guarantor Company: TBC / No Key Money / Auto lock / Air-Con / Separated Toilet / Balcony / Penalty Fee for Early Cancellation / Flooring / Floor Heating / IH Stoves / Bathroom dryer / 2 Car Parks |                          |     |
| Building Information  |                                                                                                                                                                                                                                                       |                          |     |
| Completion            | Aug, 2000                                                                                                                                                                                                                                             | Earthquake<br>Resistance | New |
| Structure             | RC, 43 story                                                                                                                                                                                                                                          |                          |     |
| Car Parking           | JPY28,800 + tax / month                                                                                                                                                                                                                               |                          |     |
| Bicycle Parking       | for 1 space ( Included )                                                                                                                                                                                                                              |                          |     |
| Music<br>Instrument   | -                                                                                                                                                                                                                                                     | Pet                      | N/A |
| Facilities            | Motorcycle Parking (TBC) / Trunk Room<br>(JPY3,000 + tax / month) / Delivery box / Elevator /<br>Sky lounge / Security                                                                                                                                |                          |     |