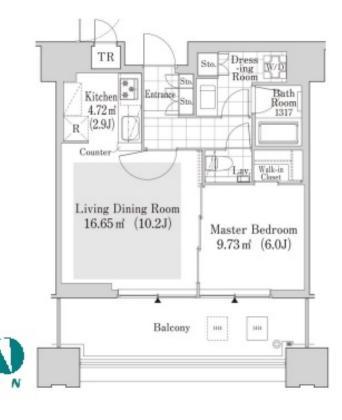

\*The actual Layout & Size may differ slightly from this floor plans & pictures.

HouseRep Tokyo Inc. ハウスレップトーキョー株式会社

#301, 1-4-15, Hiroo, Shibuya-ku, Tokyo 150-0012, Japan +81 (0)3 6427 5860 inquiry@houserep-tokyo.com

 $\label{eq:Transaction} Type: Intermediate \\ Agent Fee: 1 month + tax$ 

Website: www.houserep-tokyo.com

| Lease Conditions     |                                                                                                                                                                                                          |           |   |  |
|----------------------|----------------------------------------------------------------------------------------------------------------------------------------------------------------------------------------------------------|-----------|---|--|
| LAYOUT               | 1 BR                                                                                                                                                                                                     |           |   |  |
| SIZE                 | 47.15 m <sup>2</sup> /507.51 ft <sup>2</sup>                                                                                                                                                             |           |   |  |
| RENT                 | JPY 271,000 / month                                                                                                                                                                                      |           |   |  |
| Management Fee       | -                                                                                                                                                                                                        |           |   |  |
| Deposit              | 2 months                                                                                                                                                                                                 | Key Money | - |  |
| Lease Term           | Fixed term lease for 36 months                                                                                                                                                                           |           |   |  |
| Available            | End, Jun, 2024                                                                                                                                                                                           |           |   |  |
| Renewal Fee          | -                                                                                                                                                                                                        |           |   |  |
| Agent Fee            | 1 month + tax                                                                                                                                                                                            |           |   |  |
| Other Info           | Depreciation: 1 month / No Key Money / Auto lock / Air-Con / Separated Toilet / Balcony / Internet (Extra Charge) / Penalty Fee for Early Cancellation / Flooring / Floor Heating / Bathroom dryer / WIC |           |   |  |
| Building Information |                                                                                                                                                                                                          |           |   |  |