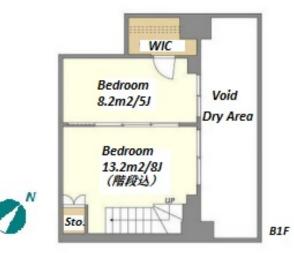

Low rise apartment in TOKYO close Komazawadaigaku Sta.

| Lease Conditions       |                                                                                                                                                                                                                                                                                                 |                          |     |  |  |  |  |
|------------------------|-------------------------------------------------------------------------------------------------------------------------------------------------------------------------------------------------------------------------------------------------------------------------------------------------|--------------------------|-----|--|--|--|--|
|                        |                                                                                                                                                                                                                                                                                                 |                          |     |  |  |  |  |
| LAYOUT                 | 2 BR                                                                                                                                                                                                                                                                                            |                          |     |  |  |  |  |
| SIZE                   | 50.26 m <sup>2</sup> /540.99 ft <sup>2</sup>                                                                                                                                                                                                                                                    |                          |     |  |  |  |  |
| RENT                   | JPY 195,000 / month                                                                                                                                                                                                                                                                             |                          |     |  |  |  |  |
| Management Fee         | JPY20,000/month                                                                                                                                                                                                                                                                                 |                          |     |  |  |  |  |
| Deposit                | 2 months                                                                                                                                                                                                                                                                                        | Key Money                | -   |  |  |  |  |
| Lease Term             | Standard lease for 24 months                                                                                                                                                                                                                                                                    |                          |     |  |  |  |  |
| Available              | Now                                                                                                                                                                                                                                                                                             |                          |     |  |  |  |  |
| <b>Renewal Fee</b>     | 1 month                                                                                                                                                                                                                                                                                         |                          |     |  |  |  |  |
| Agent Fee              | 1 month + tax                                                                                                                                                                                                                                                                                   |                          |     |  |  |  |  |
| Other Info             | Key Replacement Fee : JPY20,000 Tax not included /<br>Guarantor Company : TBC / No Key Money / Free rent /<br>Auto lock / Air-Con / Separated Toilet / Balcony /<br>Loft/Maisonnette / Internet Included / Penalty Fee for<br>Early Cancellation / CS/CATV / Flooring / Bathroom<br>dryer / WIC |                          |     |  |  |  |  |
| Building Information   |                                                                                                                                                                                                                                                                                                 |                          |     |  |  |  |  |
| Completion             | Jul, 2023                                                                                                                                                                                                                                                                                       | Earthquake<br>Resistance | New |  |  |  |  |
| Structure              | RC, 3 story                                                                                                                                                                                                                                                                                     |                          |     |  |  |  |  |
| Car Parking            | JPY25,000 + tax / month                                                                                                                                                                                                                                                                         |                          |     |  |  |  |  |
| <b>Bicycle Parking</b> | (Included)                                                                                                                                                                                                                                                                                      |                          |     |  |  |  |  |
| Music<br>Instrument    | -                                                                                                                                                                                                                                                                                               | Pet                      | N/A |  |  |  |  |
| Facilities             | Motorcycle Parking (JPY5,000 + tax / month) /<br>Near Large Parks / Delivery box / Elevator / 24h<br>Garbage Drop-off / Low-rise / Newly-built (~1 y/o)                                                                                                                                         |                          |     |  |  |  |  |
| Remarks                | ·                                                                                                                                                                                                                                                                                               |                          |     |  |  |  |  |
|                        |                                                                                                                                                                                                                                                                                                 |                          |     |  |  |  |  |

\*The actual Layout & Size may differ slightly from this floor plans & pictures

Transaction Type : Intermediate Agent Fee : 1 month + tax

Website : www.houserep-tokyo.com

Renters Insuarance : Required / Parking : 1 month deposit