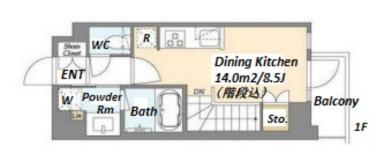

Low rise apartment in TOKYO close Komazawadaigaku Sta.

| Lease Conditions       |                                                                                                                                                                                                                                                                                                 |                          |     |  |  |  |  |
|------------------------|-------------------------------------------------------------------------------------------------------------------------------------------------------------------------------------------------------------------------------------------------------------------------------------------------|--------------------------|-----|--|--|--|--|
|                        |                                                                                                                                                                                                                                                                                                 |                          |     |  |  |  |  |
| LAYOUT                 | 2 BR                                                                                                                                                                                                                                                                                            |                          |     |  |  |  |  |
| SIZE                   | 50.26 m <sup>2</sup> /540.99 ft <sup>2</sup>                                                                                                                                                                                                                                                    |                          |     |  |  |  |  |
| RENT                   | JPY 195,000 / month                                                                                                                                                                                                                                                                             |                          |     |  |  |  |  |
| Management Fee         | JPY20,000/month                                                                                                                                                                                                                                                                                 |                          |     |  |  |  |  |
| Deposit                | 2 months                                                                                                                                                                                                                                                                                        | Key Money                | -   |  |  |  |  |
| Lease Term             | Standard lease for 24 months                                                                                                                                                                                                                                                                    |                          |     |  |  |  |  |
| Available              | Now                                                                                                                                                                                                                                                                                             |                          |     |  |  |  |  |
| <b>Renewal Fee</b>     | 1 month                                                                                                                                                                                                                                                                                         |                          |     |  |  |  |  |
| Agent Fee              | 1 month + tax                                                                                                                                                                                                                                                                                   |                          |     |  |  |  |  |
| Other Info             | Key Replacement Fee : JPY20,000 Tax not included /<br>Guarantor Company : TBC / No Key Money / Free rent /<br>Auto lock / Air-Con / Separated Toilet / Balcony /<br>Loft/Maisonnette / Internet Included / Penalty Fee for<br>Early Cancellation / CS/CATV / Flooring / Bathroom<br>dryer / WIC |                          |     |  |  |  |  |
| Building Information   |                                                                                                                                                                                                                                                                                                 |                          |     |  |  |  |  |
| Completion             | Jul, 2023                                                                                                                                                                                                                                                                                       | Earthquake<br>Resistance | New |  |  |  |  |
| Structure              | RC, 3 story                                                                                                                                                                                                                                                                                     |                          |     |  |  |  |  |
| Car Parking            | JPY25,000 + tax / month                                                                                                                                                                                                                                                                         |                          |     |  |  |  |  |
| <b>Bicycle Parking</b> | (Included)                                                                                                                                                                                                                                                                                      |                          |     |  |  |  |  |
| Music<br>Instrument    | -                                                                                                                                                                                                                                                                                               | Pet                      | N/A |  |  |  |  |
| Facilities             | Motorcycle Parking (JPY5,000 + tax / month) /<br>Near Large Parks / Delivery box / Elevator / 24h<br>Garbage Drop-off / Low-rise / Newly-built (~1 y/o)                                                                                                                                         |                          |     |  |  |  |  |
| Remarks                | ·                                                                                                                                                                                                                                                                                               |                          |     |  |  |  |  |
|                        |                                                                                                                                                                                                                                                                                                 |                          |     |  |  |  |  |

\*The actual Layout & Size may differ slightly from this floor plans & pictures

Transaction Type : Intermediate Agent Fee : 1 month + tax

Website : www.houserep-tokyo.com

Renters Insuarance : Required / Parking : 1 month deposit