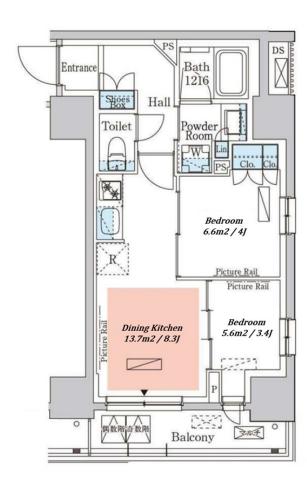

Transaction Type: Intermediate Agent Fee: 1 month + tax

Website: www.houserep-tokyo.com

| Lease Conditions      |                                                                                                                                                                                                                                               |                          |         |
|-----------------------|-----------------------------------------------------------------------------------------------------------------------------------------------------------------------------------------------------------------------------------------------|--------------------------|---------|
| LAYOUT                | 2 BR                                                                                                                                                                                                                                          |                          |         |
| SIZE                  | 40.21 m²/432.81 ft²                                                                                                                                                                                                                           |                          |         |
| RENT                  | JPY 240,000 / month                                                                                                                                                                                                                           |                          |         |
| <b>Management Fee</b> | JPY15,000/month                                                                                                                                                                                                                               |                          |         |
| Deposit               | 2 months                                                                                                                                                                                                                                      | Key Money                | -       |
| Lease Term            | Standard lease for 24 months                                                                                                                                                                                                                  |                          |         |
| Available             | Now                                                                                                                                                                                                                                           |                          |         |
| Renewal Fee           | 1 month                                                                                                                                                                                                                                       |                          |         |
| Agent Fee             | 1 month + tax                                                                                                                                                                                                                                 |                          |         |
| Other Info            | Guarantor Company: TBC / No Key Money / Free rent / Auto lock / Air-Con / Separated Toilet / Balcony / Penalty Fee for Early Cancellation / Musical Instrument Negotiable / CS/CATV / Flooring / Floor Heating / Bathroom dryer / Corner Unit |                          |         |
| Building Information  |                                                                                                                                                                                                                                               |                          |         |
| Completion            | Sep, 2023                                                                                                                                                                                                                                     | Earthquake<br>Resistance | New     |
| Structure             | RC, 12 story                                                                                                                                                                                                                                  |                          |         |
| Car Parking           | -                                                                                                                                                                                                                                             |                          |         |
| Bicycle Parking       | JPY300 + tax / month                                                                                                                                                                                                                          |                          |         |
| Music<br>Instrument   | Negotiable                                                                                                                                                                                                                                    | Pet                      | Allowed |
|                       |                                                                                                                                                                                                                                               |                          |         |