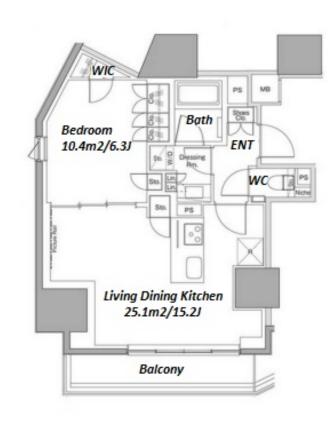

5-13-6, Roppongi, Minato-Ku, Tokyo

**Property** 

Name

Address

Lease Conditions 1BR **LAYOUT** 48.75 m<sup>2</sup>/524.74 ft<sup>2</sup> SIZE JPY 319,000 / month RENT Management Fee JPY20,000/month **Key Money Deposit** 2 months Standard lease for 24 months **Lease Term** Available Now Renewal Fee 1 month 1 month + tax**Agent Fee** Key Replacement Fee: JPY20,000 Tax not included / Guarantor Company: TBC / No Key Money / Auto lock Other Info / Air-Con / Separated Toilet / Balcony / Internet Included / Penalty Fee for Early Cancellation / Musical Instrument Negotiable / Flooring / Bathroom dryer / WIC **Building Information** Earthquake Oct, 2021 New Completion Resistance Structure RC, 14 story **Car Parking**  $JPY55,000 \sim 60,000 + tax / month$ **Bicycle Parking** JPY300 + tax / monthMusic Pet Negotiable Negotiable Instrument Motorcycle Parking (JPY6,000 + tax / month) /