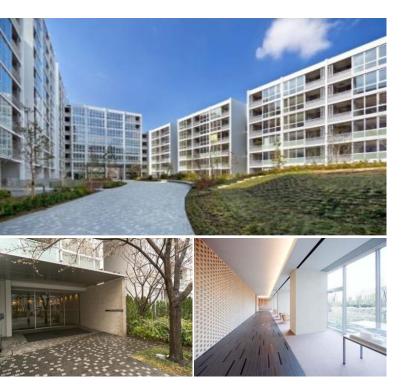

FOR RENT Property ID No.:150997 HOUSEREP TOKYO INC. Website: www.houserep-tokyo.com

Apt.

GARDENIER KINUTA RESIDENCE Unit No. TYPE

112

Access

 $Soshigaya-okura\ {\tt Station\ on\ } Odakyu\ {\tt Line\ } (10\ {\tt min})$   $Chitosefunabashi\ {\tt Station\ on\ } Odakyu\ {\tt Line\ } (10\ {\tt min})$ 

Address

**Property** 

Name

2-14-12, Kinuta, Setagaya-Ku, Tokyo

Low Rise Apt. at Complex Bldgs. w/ Facilities, near "Seijo"

\*The actual Layout & Size may differ slightly from this floor plans & pictures

HouseRep Tokyo Inc. ハウスレップトーキョー株式会社

| Music<br>Instrument | Negotiable      | Pet                                                        | Allowed                                |
|---------------------|-----------------|------------------------------------------------------------|----------------------------------------|
| Facilities          | Gym (( Included | king (JPY8,000 +<br>1)) / Near Large F<br>y box / Elevator | tax / month) /<br>Parks / Front desk / |