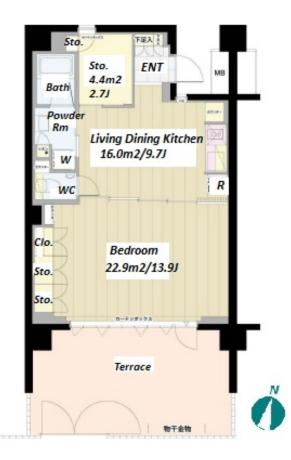

| Lease Conditions      |                                                                                                                                                                                                                                                             |                          |     |  |
|-----------------------|-------------------------------------------------------------------------------------------------------------------------------------------------------------------------------------------------------------------------------------------------------------|--------------------------|-----|--|
| LAYOUT                | 1 BR                                                                                                                                                                                                                                                        |                          |     |  |
| SIZE                  | 57.56 m <sup>2</sup> /619.57 ft <sup>2</sup>                                                                                                                                                                                                                |                          |     |  |
| RENT                  | JPY 189,000 / month                                                                                                                                                                                                                                         |                          |     |  |
| <b>Management Fee</b> | JPY10,000/month                                                                                                                                                                                                                                             |                          |     |  |
| Deposit               | 2 months                                                                                                                                                                                                                                                    | Key Money                | -   |  |
| Lease Term            | Standard lease for 24 months                                                                                                                                                                                                                                |                          |     |  |
| Available             | Now                                                                                                                                                                                                                                                         |                          |     |  |
| Renewal Fee           | 1 month                                                                                                                                                                                                                                                     |                          |     |  |
| Agent Fee             | 1 month + tax                                                                                                                                                                                                                                               |                          |     |  |
| Other Info            | Key Replacement Fee: JPY20,000 Tax not included / Guarantor Company: TBC / No Key Money / Auto lock / Air-Con / Separated Toilet / Balcony / Penalty Fee for Early Cancellation / Musical Instrument Negotiable / Flooring / Floor Heating / Bathroom dryer |                          |     |  |
| Building Information  |                                                                                                                                                                                                                                                             |                          |     |  |
| Completion            | Feb, 2008                                                                                                                                                                                                                                                   | Earthquake<br>Resistance | New |  |