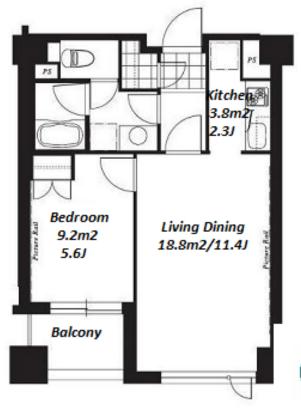

610

Apt.

Shinntomichou Station on Yurakucho Line (1 min)

1-2-1, Tsukiji, Chuo-Ku, Tokyo Address

1 BR **LAYOUT** 44.44 m<sup>2</sup>/478.34 ft<sup>2</sup> SIZE JPY 240,000 / month RENT Management Fee JPY13,000/month **Key Money Deposit** 2 months 1 month **Lease Term** Standard lease for 24 months Available Mid, Apr, 2024 Renewal Fee 1 month 1 month + tax**Agent Fee** Key Replacement Fee: JPY30,000 Tax not included / Guarantor Company: TBC / Auto lock / Other Info Air-Con / Separated Toilet / Balcony / CS/CATV / Flooring / Bathroom dryer **Building Information** Earthquake Feb, 2006 New Completion Resistance Structure RC, 14 story **Car Parking** JPY40,000 + tax / month **Bicycle Parking** N/A Music N/A Pet **Instrument** 