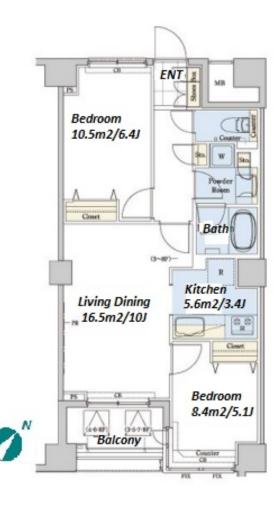

| Lease Conditions     |                                                                                                                                                                                                                                                                  |                          |         |  |
|----------------------|------------------------------------------------------------------------------------------------------------------------------------------------------------------------------------------------------------------------------------------------------------------|--------------------------|---------|--|
| LAYOUT               | 2 BR                                                                                                                                                                                                                                                             |                          |         |  |
| SIZE                 | 55.98 m <sup>2</sup> /602.56 ft <sup>2</sup>                                                                                                                                                                                                                     |                          |         |  |
| RENT                 | JPY 230,000 / month                                                                                                                                                                                                                                              |                          |         |  |
| Management Fee       | JPY15,000/month                                                                                                                                                                                                                                                  |                          |         |  |
| Deposit              | 2 months                                                                                                                                                                                                                                                         | Key Money                | 1 month |  |
| Lease Term           | Fixed term lease for 36 months                                                                                                                                                                                                                                   |                          |         |  |
| Available            | Now                                                                                                                                                                                                                                                              |                          |         |  |
| Renewal Fee          | -                                                                                                                                                                                                                                                                |                          |         |  |
| Agent Fee            | 1 month + tax                                                                                                                                                                                                                                                    |                          |         |  |
| Other Info           | Key Replacement Fee: JPY20,000 Tax not included / Guarantor Company: TBC / Auto lock / Air-Con / Separated Toilet / Balcony / Internet (Extra Charge) / Penalty Fee for Early Cancellation / Musical Instrument Negotiable / CS/CATV / Flooring / Bathroom dryer |                          |         |  |
| Building Information |                                                                                                                                                                                                                                                                  |                          |         |  |
| Completion           | May, 2009                                                                                                                                                                                                                                                        | Earthquake<br>Resistance | New     |  |