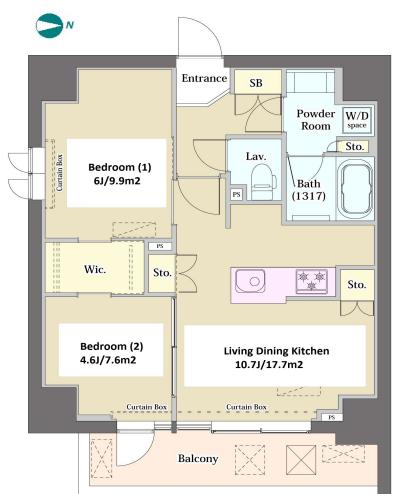

Website: www.houserep-tokyo.com

2 BR

50.92 m<sup>2</sup>/548.09 ft<sup>2</sup>

Standard lease for 24 months

JPY20,000/month

2 months

Now

1 month

Structure

Car Parking

**Bicycle Parking** 

Music

Instrument

**Facilities** 

Shinnokachimachi Station on Oedo Line (5 min)

\*The actual Layout & Size may differ slightly from this floor plans & picture: