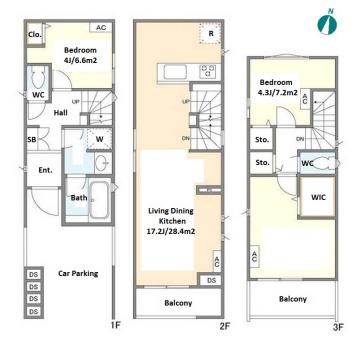

## Stand alone house located in YOKOHAMA near Tanmachi Sta.

13-4-2, Kuritaya, Kanagawa-Ku, Yokohama-Shi, Kanagawa

Lease Conditions 3 BR **LAYOUT** 79.46 m<sup>2</sup>/855.3 ft<sup>2</sup> SIZE JPY 269,000 / month **RENT Management Fee Deposit** 2 months **Key Money** Lease Term Standard lease for 24 months Available Now Renewal Fee 1 month **Agent Fee** 1 month + taxGuarantor Company: TBC / No Key Money / Air-Con / Separated Toilet / Balcony / Internet (Extra Other Info Charge) / Penalty Fee for Early Cancellation / Musical Instrument Negotiable / Flooring / Bathroom dryer **Building Information** Earthquake Completion May, 2022 New Resistance Wooden, 3 story Structure **Car Parking** for 1 space (Included)

\*The actual Layout & Size may differ slightly from this floor plans & pictures.

#301, 1-4-15, Hiroo, Shibuya-ku, Tokyo 150-0012, Japan +81 (0)3 6427 5860 inquiry@houserep-tokyo.com

 $\label{eq:Transaction} Type: Intermediate \\ Agent Fee: 1 month + tax$ 