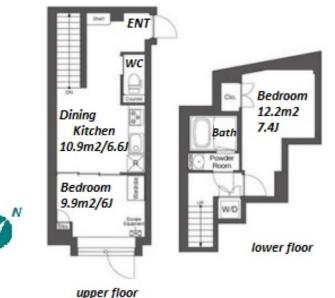

| Lease Conditions     |                                                                                                                                                                                                                                                        |  |  |  |
|----------------------|--------------------------------------------------------------------------------------------------------------------------------------------------------------------------------------------------------------------------------------------------------|--|--|--|
| LAYOUT               | 2 BR                                                                                                                                                                                                                                                   |  |  |  |
| SIZE                 | 53.98 m <sup>2</sup> /581.03 ft <sup>2</sup>                                                                                                                                                                                                           |  |  |  |
| RENT                 | JPY 225,000 / month                                                                                                                                                                                                                                    |  |  |  |
| Management Fee       | JPY15,000/month                                                                                                                                                                                                                                        |  |  |  |
| Deposit              | 2 months Key Money -                                                                                                                                                                                                                                   |  |  |  |
| Lease Term           | Standard lease for 24 months                                                                                                                                                                                                                           |  |  |  |
| Available            | Now                                                                                                                                                                                                                                                    |  |  |  |
| Renewal Fee          | 1 month                                                                                                                                                                                                                                                |  |  |  |
| Agent Fee            | 1 month + tax                                                                                                                                                                                                                                          |  |  |  |
| Other Info           | Key Replacement Fee : JPY20,000 Tax not included / Guarantor Company : TBC / No Key Money / Free rent / Auto lock / Air-Con / Separated Toilet / Loft/Maisonnette / Internet Included / Penalty Fee for Early Cancellation / Flooring / Bathroom dryer |  |  |  |
| Building Information |                                                                                                                                                                                                                                                        |  |  |  |