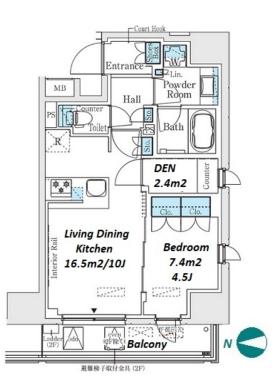

Lease Conditions

LAYOUT

SIZE

RENT

Deposit

Management Fee JPY15,000/month

2 months

1 BR+Den

40.45 m<sup>2</sup>/435.4 ft<sup>2</sup>

JPY 177,000 / month

Key Money

\*The actual Layout & Size may differ slightly from this floor plans & pictures.

Transaction Type : Intermediate Agent Fee : 1 month + tax