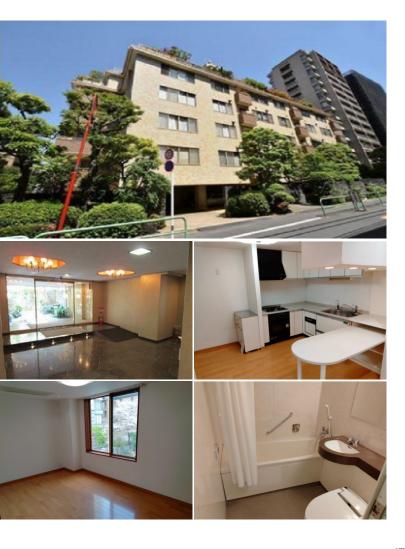

|                  | FOR RENT Property ID No. :150525     |  |          |      |                                              | HOUSEREP TOKYO INC.                                                                            | Website : www.houserep-tokyo.com |
|------------------|--------------------------------------|--|----------|------|----------------------------------------------|------------------------------------------------------------------------------------------------|----------------------------------|
| Property<br>Name | HOMAT EAST                           |  | Unit No. | ТҮРЕ |                                              | Hannzoumonn Station on Hanzomon Line (3 min)<br>Ichigaya Station on Toei Shinjuku Line (6 min) |                                  |
|                  |                                      |  | 308      | Apt. |                                              |                                                                                                |                                  |
| Address          | 20-10, Ichibancho, Chiyoda-Ku, Tokyo |  |          |      | Koujimachi Station on Yurakucho Line (7 min) |                                                                                                |                                  |
|                  |                                      |  |          |      |                                              |                                                                                                |                                  |

Transaction Type : Intermediate Agent Fee : 1 month + tax

Website : www.houserep-tokyo.com

| Lease Conditions     |                                                                                                                                                        |                          |         |  |  |  |  |  |
|----------------------|--------------------------------------------------------------------------------------------------------------------------------------------------------|--------------------------|---------|--|--|--|--|--|
| LAYOUT               | 3 BR                                                                                                                                                   |                          |         |  |  |  |  |  |
| SIZE                 | 102.61 m <sup>2</sup> /1104.48 ft <sup>2</sup>                                                                                                         |                          |         |  |  |  |  |  |
| RENT                 | JPY 478,000 / month                                                                                                                                    |                          |         |  |  |  |  |  |
| Management Fee       | JPY15,000/month                                                                                                                                        |                          |         |  |  |  |  |  |
| Deposit              | 2 months                                                                                                                                               | Key Money                | 1 month |  |  |  |  |  |
| Lease Term           | Standard lease for 24 months                                                                                                                           |                          |         |  |  |  |  |  |
| Available            | Now                                                                                                                                                    |                          |         |  |  |  |  |  |
| Renewal Fee          | 1 month                                                                                                                                                |                          |         |  |  |  |  |  |
| Agent Fee            | 1 month + tax                                                                                                                                          |                          |         |  |  |  |  |  |
| Other Info           | Guarantor Company : TBC / Auto lock / Air-Con /<br>Balcony / No Smoking / Flooring / Floor Heating /<br>Dishwasher / Oven / Bathroom dryer / 2 Toilets |                          |         |  |  |  |  |  |
| Building Information |                                                                                                                                                        |                          |         |  |  |  |  |  |
| Completion           | Jul, 1977                                                                                                                                              | Earthquake<br>Resistance | Old     |  |  |  |  |  |
| Structure            | SRC, 8 story                                                                                                                                           |                          |         |  |  |  |  |  |
| Car Parking          | Car Parking -                                                                                                                                          |                          |         |  |  |  |  |  |
| Bicycle Parking      | ТВС                                                                                                                                                    |                          |         |  |  |  |  |  |
| Music<br>Instrument  | -                                                                                                                                                      | Pet                      |         |  |  |  |  |  |
| Facilities           | Janitor / Delivery box / Elevator / Close to Station /<br>24h Garbage Drop-off                                                                         |                          |         |  |  |  |  |  |