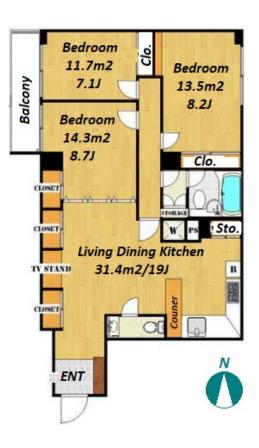

Transaction Type : Intermediate Agent Fee : 1 month + tax

Website : www.houserep-tokyo.com

| Lease Conditions     |                                                                                                                                                        |                          |         |  |  |  |  |  |
|----------------------|--------------------------------------------------------------------------------------------------------------------------------------------------------|--------------------------|---------|--|--|--|--|--|
| LAYOUT               | 3 BR                                                                                                                                                   |                          |         |  |  |  |  |  |
| SIZE                 | 102.61 m <sup>2</sup> /1104.48 ft <sup>2</sup>                                                                                                         |                          |         |  |  |  |  |  |
| RENT                 | JPY 478,000 / month                                                                                                                                    |                          |         |  |  |  |  |  |
| Management Fee       | JPY15,000/month                                                                                                                                        |                          |         |  |  |  |  |  |
| Deposit              | 2 months                                                                                                                                               | Key Money                | 1 month |  |  |  |  |  |
| Lease Term           | Standard lease for 24 months                                                                                                                           |                          |         |  |  |  |  |  |
| Available            | Now                                                                                                                                                    |                          |         |  |  |  |  |  |
| Renewal Fee          | 1 month                                                                                                                                                |                          |         |  |  |  |  |  |
| Agent Fee            | 1 month + tax                                                                                                                                          |                          |         |  |  |  |  |  |
| Other Info           | Guarantor Company : TBC / Auto lock / Air-Con /<br>Balcony / No Smoking / Flooring / Floor Heating /<br>Dishwasher / Oven / Bathroom dryer / 2 Toilets |                          |         |  |  |  |  |  |
| Building Information |                                                                                                                                                        |                          |         |  |  |  |  |  |
| Completion           | Jul, 1977                                                                                                                                              | Earthquake<br>Resistance | Old     |  |  |  |  |  |
| Structure            | SRC, 8 story                                                                                                                                           |                          |         |  |  |  |  |  |
| Car Parking          | Car Parking -                                                                                                                                          |                          |         |  |  |  |  |  |
| Bicycle Parking      | ТВС                                                                                                                                                    |                          |         |  |  |  |  |  |
| Music<br>Instrument  | -                                                                                                                                                      | Pet                      |         |  |  |  |  |  |
| Facilities           | Janitor / Delivery box / Elevator / Close to Station /<br>24h Garbage Drop-off                                                                         |                          |         |  |  |  |  |  |