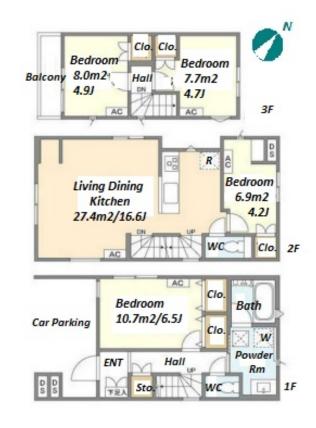

Website: www.houserep-tokyo.com

| Lease Conditions      |                                                                                                                                                                                                                                                              |                          |            |
|-----------------------|--------------------------------------------------------------------------------------------------------------------------------------------------------------------------------------------------------------------------------------------------------------|--------------------------|------------|
| LAYOUT                | 4 BR                                                                                                                                                                                                                                                         |                          |            |
| SIZE                  | 89.94 m <sup>2</sup> /968.1 ft <sup>2</sup>                                                                                                                                                                                                                  |                          |            |
| RENT                  | JPY 260,000 / month                                                                                                                                                                                                                                          |                          |            |
| <b>Management Fee</b> | -                                                                                                                                                                                                                                                            |                          |            |
| Deposit               | 2 months                                                                                                                                                                                                                                                     | Key Money                | -          |
| Lease Term            | Standard lease for 24 months                                                                                                                                                                                                                                 |                          |            |
| Available             | Now                                                                                                                                                                                                                                                          |                          |            |
| Renewal Fee           | 1 month                                                                                                                                                                                                                                                      |                          |            |
| Agent Fee             | 1 month + tax                                                                                                                                                                                                                                                |                          |            |
| Other Info            | Guarantor Company: TBC / No Key Money / Free rent / Air-Con / Separated Toilet / Balcony / Internet (Extra Charge) / Penalty Fee for Early Cancellation / Musical Instrument Negotiable / Flooring / Floor Heating / Dishwasher / Bathroom dryer / 2 Toilets |                          |            |
| Building Information  |                                                                                                                                                                                                                                                              |                          |            |
| Completion            | Jan, 2023                                                                                                                                                                                                                                                    | Earthquake<br>Resistance | New        |
| Structure             | Wooden, 3 story                                                                                                                                                                                                                                              |                          |            |
| Car Parking           | ( Included )                                                                                                                                                                                                                                                 |                          |            |
| Bicycle Parking       | -                                                                                                                                                                                                                                                            |                          |            |
| Music<br>Instrument   | Negotiable                                                                                                                                                                                                                                                   | Pet                      | Negotiable |
|                       |                                                                                                                                                                                                                                                              |                          |            |