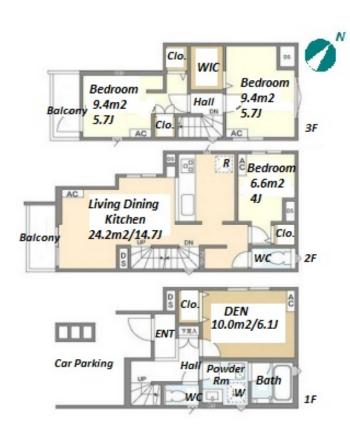

| Lease Conditions |                                                                                                                                                                                                                                                    |           |   |
|------------------|----------------------------------------------------------------------------------------------------------------------------------------------------------------------------------------------------------------------------------------------------|-----------|---|
| LAYOUT           | 3 BR+Den                                                                                                                                                                                                                                           |           |   |
| SIZE             | 87.31 m <sup>2</sup> /939.79 ft <sup>2</sup>                                                                                                                                                                                                       |           |   |
| RENT             | JPY 260,000 / month                                                                                                                                                                                                                                |           |   |
| Management Fee   | -                                                                                                                                                                                                                                                  |           |   |
| Deposit          | 2 months                                                                                                                                                                                                                                           | Key Money | - |
| Lease Term       | Standard lease for 24 months                                                                                                                                                                                                                       |           |   |
| Available        | Now                                                                                                                                                                                                                                                |           |   |
| Renewal Fee      | 1 month                                                                                                                                                                                                                                            |           |   |
| Agent Fee        | 1 month + tax                                                                                                                                                                                                                                      |           |   |
| Other Info       | Guarantor Company: TBC / No Key Money / Free rent / Air-Con / Separated Toilet / Balcony / Internet (Extra Charge) / Penalty Fee for Early Cancellation / Musical Instrument Negotiable / Flooring / Dishwasher / Bathroom dryer / WIC / 2 Toilets |           |   |