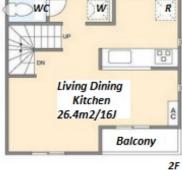

| Lease Conditions      |                                                                                                                                                                                                                                                           |                  |         |  |
|-----------------------|-----------------------------------------------------------------------------------------------------------------------------------------------------------------------------------------------------------------------------------------------------------|------------------|---------|--|
| LAYOUT                | 2 BR+S                                                                                                                                                                                                                                                    |                  |         |  |
| SIZE                  | 71.24 m <sup>2</sup> /766.82 ft <sup>2</sup>                                                                                                                                                                                                              |                  |         |  |
| RENT                  | JPY 238,000 / month                                                                                                                                                                                                                                       |                  |         |  |
| <b>Management Fee</b> | -                                                                                                                                                                                                                                                         |                  |         |  |
| Deposit               | 2 months                                                                                                                                                                                                                                                  | <b>Key Money</b> | 1 month |  |
| Lease Term            | Standard lease for 24 months                                                                                                                                                                                                                              |                  |         |  |
| Available             | Now                                                                                                                                                                                                                                                       |                  |         |  |
| Renewal Fee           | 1 month                                                                                                                                                                                                                                                   |                  |         |  |
| Agent Fee             | 1 month + tax                                                                                                                                                                                                                                             |                  |         |  |
| Other Info            | Guarantor Company: TBC / Free rent / Air-Con /<br>Separated Toilet / Balcony / Internet (Extra Charge)<br>/ Penalty Fee for Early Cancellation / Musical<br>Instrument Negotiable / Flooring / Floor Heating /<br>Dishwasher / Bathroom dryer / 2 Toilets |                  |         |  |
| Building Information  |                                                                                                                                                                                                                                                           |                  |         |  |