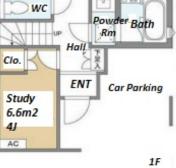

Unit No.

Bedroom 9.0m2/5.5J Website: www.houserep-tokyo.com

**KOLET KOIWA #04** 

House

Koiwa Station on JR Chuo-Sobu Line (15 min)

3-5-13, Minamikoiwa, Edogawa-Ku, Tokyo

Bedroom 6..6m2/4J

\*The actual Layout & Size may differ slightly from this floor plans & pictures.

| Lease Conditions      |                                                                                                                                                                                                                                                           |                  |         |  |
|-----------------------|-----------------------------------------------------------------------------------------------------------------------------------------------------------------------------------------------------------------------------------------------------------|------------------|---------|--|
| LAYOUT                | 2 BR+S                                                                                                                                                                                                                                                    |                  |         |  |
| SIZE                  | 71.24 m <sup>2</sup> /766.82 ft <sup>2</sup>                                                                                                                                                                                                              |                  |         |  |
| RENT                  | JPY 238,000 / month                                                                                                                                                                                                                                       |                  |         |  |
| <b>Management Fee</b> | -                                                                                                                                                                                                                                                         |                  |         |  |
| Deposit               | 2 months                                                                                                                                                                                                                                                  | <b>Key Money</b> | 1 month |  |
| Lease Term            | Standard lease for 24 months                                                                                                                                                                                                                              |                  |         |  |
| Available             | Now                                                                                                                                                                                                                                                       |                  |         |  |
| Renewal Fee           | 1 month                                                                                                                                                                                                                                                   |                  |         |  |
| Agent Fee             | 1 month + tax                                                                                                                                                                                                                                             |                  |         |  |
| Other Info            | Guarantor Company: TBC / Free rent / Air-Con /<br>Separated Toilet / Balcony / Internet (Extra Charge)<br>/ Penalty Fee for Early Cancellation / Musical<br>Instrument Negotiable / Flooring / Floor Heating /<br>Dishwasher / Bathroom dryer / 2 Toilets |                  |         |  |
| Building Information  |                                                                                                                                                                                                                                                           |                  |         |  |