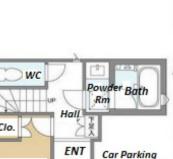

| Lease Conditions      |                                                                                                                                                                                                                                                           |                  |         |  |
|-----------------------|-----------------------------------------------------------------------------------------------------------------------------------------------------------------------------------------------------------------------------------------------------------|------------------|---------|--|
| LAYOUT                | 2 BR+S                                                                                                                                                                                                                                                    |                  |         |  |
| SIZE                  | 71.24 m <sup>2</sup> /766.82 ft <sup>2</sup>                                                                                                                                                                                                              |                  |         |  |
| RENT                  | JPY 238,000 / month                                                                                                                                                                                                                                       |                  |         |  |
| <b>Management Fee</b> | -                                                                                                                                                                                                                                                         |                  |         |  |
| Deposit               | 2 months                                                                                                                                                                                                                                                  | <b>Key Money</b> | 1 month |  |
| Lease Term            | Standard lease for 24 months                                                                                                                                                                                                                              |                  |         |  |
| Available             | Now                                                                                                                                                                                                                                                       |                  |         |  |
| Renewal Fee           | 1 month                                                                                                                                                                                                                                                   |                  |         |  |
| Agent Fee             | 1 month + tax                                                                                                                                                                                                                                             |                  |         |  |
| Other Info            | Guarantor Company: TBC / Free rent / Air-Con /<br>Separated Toilet / Balcony / Internet (Extra Charge)<br>/ Penalty Fee for Early Cancellation / Musical<br>Instrument Negotiable / Flooring / Floor Heating /<br>Dishwasher / Bathroom dryer / 2 Toilets |                  |         |  |
| Building Information  |                                                                                                                                                                                                                                                           |                  |         |  |

| uilding Information |                 |                          |            |  |
|---------------------|-----------------|--------------------------|------------|--|
| Completion          | Apr, 2023       | Earthquake<br>Resistance | New        |  |
| Structure           | Wooden, 3 story |                          |            |  |
| Car Parking         | ( Included )    |                          |            |  |
| Bicycle Parking     | -               |                          |            |  |
| Music<br>Instrument | Negotiable      | Pet                      | Negotiable |  |
|                     |                 |                          |            |  |