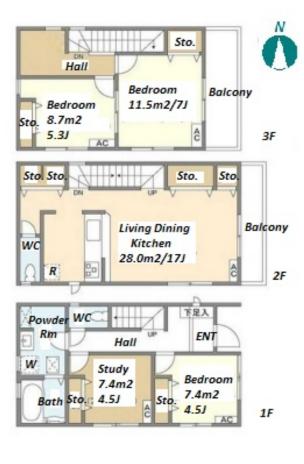

#301, 1-4-15, Hiroo, Shibuya-ku, Tokyo 150-0012, Japan +81 (0)3 6427 5860 inquiry@houserep-tokyo.com

Transaction Type: Intermediate Agent Fee: 1 month + tax

Website: www.houserep-tokyo.com

| Lease Conditions      |                                                                                                                                                                                                                                             |                          |            |
|-----------------------|---------------------------------------------------------------------------------------------------------------------------------------------------------------------------------------------------------------------------------------------|--------------------------|------------|
| LAYOUT                | 3 BR+S                                                                                                                                                                                                                                      |                          |            |
| SIZE                  | 103.91 m²/1118.47 ft²                                                                                                                                                                                                                       |                          |            |
| RENT                  | JPY 265,000 / month                                                                                                                                                                                                                         |                          |            |
| <b>Management Fee</b> | -                                                                                                                                                                                                                                           |                          |            |
| Deposit               | 2 months                                                                                                                                                                                                                                    | Key Money                | -          |
| Lease Term            | Standard lease for 24 months                                                                                                                                                                                                                |                          |            |
| Available             | Now                                                                                                                                                                                                                                         |                          |            |
| Renewal Fee           | 1 month                                                                                                                                                                                                                                     |                          |            |
| Agent Fee             | 1 month + tax                                                                                                                                                                                                                               |                          |            |
| Other Info            | Guarantor Company: TBC / No Key Money / Free<br>rent / Air-Con / Separated Toilet / Balcony /<br>Internet (Extra Charge) / Penalty Fee for Early<br>Cancellation / Musical Instrument Negotiable /<br>Flooring / Bathroom dryer / 2 Toilets |                          |            |
| Building Information  |                                                                                                                                                                                                                                             |                          |            |
| Completion            | Sep, 2022                                                                                                                                                                                                                                   | Earthquake<br>Resistance | New        |
| Structure             | Wooden, 3 story                                                                                                                                                                                                                             |                          |            |
| Car Parking           | ( Included )                                                                                                                                                                                                                                |                          |            |
| Bicycle Parking       | -                                                                                                                                                                                                                                           |                          |            |
| Music<br>Instrument   | Negotiable                                                                                                                                                                                                                                  | Pet                      | Negotiable |
|                       |                                                                                                                                                                                                                                             |                          |            |