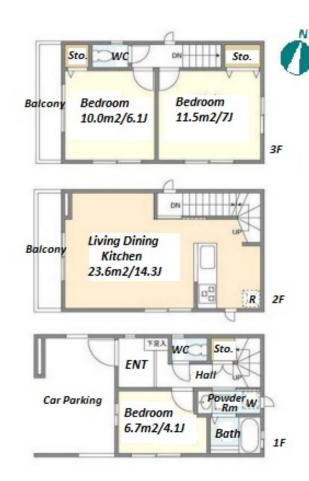

#301, 1-4-15, Hiroo, Shibuya-ku, Tokyo 150-0012, Japan +81 (0)3 6427 5860 inquiry@houserep-tokyo.com

Transaction Type: Intermediate Agent Fee: 1 month + tax

Website: www.houserep-tokyo.com

| Lease Conditions      |                                                                                                                                                                                                                                                          |                          |            |
|-----------------------|----------------------------------------------------------------------------------------------------------------------------------------------------------------------------------------------------------------------------------------------------------|--------------------------|------------|
| LAYOUT                | 3 BR                                                                                                                                                                                                                                                     |                          |            |
| SIZE                  | 76.37 m <sup>2</sup> /822.03 ft <sup>2</sup>                                                                                                                                                                                                             |                          |            |
| RENT                  | JPY 258,000 / month                                                                                                                                                                                                                                      |                          |            |
| <b>Management Fee</b> | -                                                                                                                                                                                                                                                        |                          |            |
| Deposit               | 2 months                                                                                                                                                                                                                                                 | Key Money                | -          |
| Lease Term            | Standard lease for 24 months                                                                                                                                                                                                                             |                          |            |
| Available             | Now                                                                                                                                                                                                                                                      |                          |            |
| Renewal Fee           | 1 month                                                                                                                                                                                                                                                  |                          |            |
| Agent Fee             | 1 month + tax                                                                                                                                                                                                                                            |                          |            |
| Other Info            | Guarantor Company: TBC / No Key Money / Free<br>rent / Air-Con / Separated Toilet / Balcony /<br>Internet (Extra Charge) / Penalty Fee for Early<br>Cancellation / Musical Instrument Negotiable /<br>Flooring / Dishwasher / Bathroom dryer / 2 Toilets |                          |            |
| Building Information  |                                                                                                                                                                                                                                                          |                          |            |
| Completion            | Aug, 2022                                                                                                                                                                                                                                                | Earthquake<br>Resistance | New        |
| Structure             | Wooden, 3 story                                                                                                                                                                                                                                          |                          |            |
| Car Parking           | ( Included )                                                                                                                                                                                                                                             |                          |            |
| Bicycle Parking       | <u> </u>                                                                                                                                                                                                                                                 |                          |            |
| Music<br>Instrument   | Negotiable                                                                                                                                                                                                                                               | Pet                      | Negotiable |