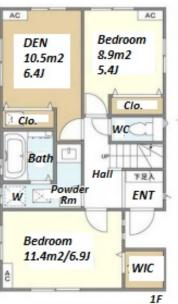

| Lease Conditions      |                                                                                                                                                                                                                                                 |                          |            |
|-----------------------|-------------------------------------------------------------------------------------------------------------------------------------------------------------------------------------------------------------------------------------------------|--------------------------|------------|
| LAYOUT                | 3 BR+Den                                                                                                                                                                                                                                        |                          |            |
| SIZE                  | 95.01 m <sup>2</sup> /1022.67 ft <sup>2</sup>                                                                                                                                                                                                   |                          |            |
| RENT                  | JPY 269,000 / month                                                                                                                                                                                                                             |                          |            |
| <b>Management Fee</b> | -                                                                                                                                                                                                                                               |                          |            |
| Deposit               | 2 months                                                                                                                                                                                                                                        | Key Money                | 1 month    |
| Lease Term            | Standard lease for 24 months                                                                                                                                                                                                                    |                          |            |
| Available             | Now                                                                                                                                                                                                                                             |                          |            |
| Renewal Fee           | 1 month                                                                                                                                                                                                                                         |                          |            |
| Agent Fee             | 1 month + tax                                                                                                                                                                                                                                   |                          |            |
| Other Info            | Guarantor Company: TBC / Free rent / Air-Con /<br>Separated Toilet / Balcony / Internet (Extra Charge)<br>/ Penalty Fee for Early Cancellation / Musical<br>Instrument Negotiable / Flooring / Dishwasher /<br>Bathroom dryer / WIC / 2 Toilets |                          |            |
| Building Information  |                                                                                                                                                                                                                                                 |                          |            |
| Completion            | May, 2023                                                                                                                                                                                                                                       | Earthquake<br>Resistance | New        |
| Structure             | Wooden, 2 story                                                                                                                                                                                                                                 |                          |            |
| Car Parking           | ( Included )                                                                                                                                                                                                                                    |                          |            |
| Bicycle Parking       | -                                                                                                                                                                                                                                               |                          |            |
| Music<br>Instrument   | Negotiable                                                                                                                                                                                                                                      | Pet                      | Negotiable |
|                       |                                                                                                                                                                                                                                                 |                          |            |