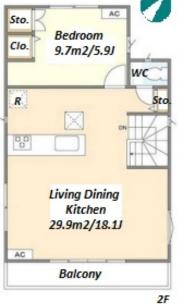

| Lease Conditions      |                                                                                                                                                                                                                                                 |                          |            |
|-----------------------|-------------------------------------------------------------------------------------------------------------------------------------------------------------------------------------------------------------------------------------------------|--------------------------|------------|
| LAYOUT                | 3 BR+Den                                                                                                                                                                                                                                        |                          |            |
| SIZE                  | 95.01 m <sup>2</sup> /1022.67 ft <sup>2</sup>                                                                                                                                                                                                   |                          |            |
| RENT                  | JPY 269,000 / month                                                                                                                                                                                                                             |                          |            |
| <b>Management Fee</b> | -                                                                                                                                                                                                                                               |                          |            |
| Deposit               | 2 months                                                                                                                                                                                                                                        | Key Money                | 1 month    |
| Lease Term            | Standard lease for 24 months                                                                                                                                                                                                                    |                          |            |
| Available             | Now                                                                                                                                                                                                                                             |                          |            |
| Renewal Fee           | 1 month                                                                                                                                                                                                                                         |                          |            |
| Agent Fee             | 1 month + tax                                                                                                                                                                                                                                   |                          |            |
| Other Info            | Guarantor Company: TBC / Free rent / Air-Con /<br>Separated Toilet / Balcony / Internet (Extra Charge)<br>/ Penalty Fee for Early Cancellation / Musical<br>Instrument Negotiable / Flooring / Dishwasher /<br>Bathroom dryer / WIC / 2 Toilets |                          |            |
| Building Information  |                                                                                                                                                                                                                                                 |                          |            |
| Completion            | May, 2023                                                                                                                                                                                                                                       | Earthquake<br>Resistance | New        |
| Structure             | Wooden, 2 story                                                                                                                                                                                                                                 |                          |            |
| Car Parking           | ( Included )                                                                                                                                                                                                                                    |                          |            |
| Bicycle Parking       | -                                                                                                                                                                                                                                               |                          |            |
| Music<br>Instrument   | Negotiable                                                                                                                                                                                                                                      | Pet                      | Negotiable |
|                       |                                                                                                                                                                                                                                                 |                          |            |