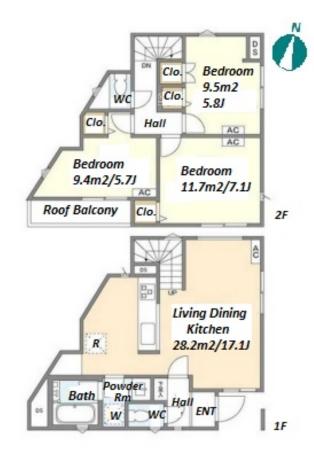

| Lease Conditions      |                                                                                                                                                                                                                                   |                          |            |
|-----------------------|-----------------------------------------------------------------------------------------------------------------------------------------------------------------------------------------------------------------------------------|--------------------------|------------|
| LAYOUT                | 3 BR                                                                                                                                                                                                                              |                          |            |
| SIZE                  | 81.11 m <sup>2</sup> /873.06 ft <sup>2</sup>                                                                                                                                                                                      |                          |            |
| RENT                  | JPY 319,000 / month                                                                                                                                                                                                               |                          |            |
| <b>Management Fee</b> | -                                                                                                                                                                                                                                 |                          |            |
| Deposit               | 2 months                                                                                                                                                                                                                          | Key Money                | 1 month    |
| Lease Term            | Standard lease for 24 months                                                                                                                                                                                                      |                          |            |
| Available             | Now                                                                                                                                                                                                                               |                          |            |
| Renewal Fee           | 1 month                                                                                                                                                                                                                           |                          |            |
| Agent Fee             | 1 month + tax                                                                                                                                                                                                                     |                          |            |
| Other Info            | Guarantor Company: TBC / Free rent / Air-Con /<br>Separated Toilet / Internet (Extra Charge) / Penalty<br>Fee for Early Cancellation / Musical Instrument<br>Negotiable / Roof Balcony / Flooring / Bathroom<br>dryer / 2 Toilets |                          |            |
| Building Information  |                                                                                                                                                                                                                                   |                          |            |
| Completion            | Jul, 2023                                                                                                                                                                                                                         | Earthquake<br>Resistance | New        |
| Structure             | Wooden, 2 story                                                                                                                                                                                                                   |                          |            |
| Car Parking           | ( Included )                                                                                                                                                                                                                      |                          |            |
| Bicycle Parking       | <u>-</u>                                                                                                                                                                                                                          |                          |            |
| Music<br>Instrument   | Negotiable                                                                                                                                                                                                                        | Pet                      | Negotiable |
| Facilities            | House / Delivery box / Newly-built (~1 y/o)                                                                                                                                                                                       |                          |            |