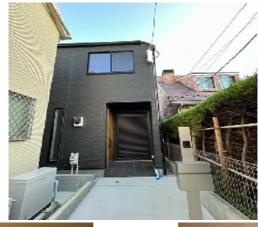

FOR RENT

Property ID No.:150419

119

HOUSEREP TOKYO INC.

Website: www.houserep-tokyo.com

Property Name

Address

**KOLET TOSHIMAEN #02** 

3-52-4, Hayamiya, Nerima-Ku, Tokyo

Unit No. TYPE

House

Access

Toshimaenn Station on (6 min)

\*The actual Layout & Size may differ slightly from this floor plans & pictures.

HouseRep Tokyo Inc. ハウスレップトーキョー株式会社

| Lease Conditions      |                                                                                                                                                                                                                                   |                          |            |
|-----------------------|-----------------------------------------------------------------------------------------------------------------------------------------------------------------------------------------------------------------------------------|--------------------------|------------|
| LAYOUT                | 3 BR                                                                                                                                                                                                                              |                          |            |
| SIZE                  | 81.11 m <sup>2</sup> /873.06 ft <sup>2</sup>                                                                                                                                                                                      |                          |            |
| RENT                  | JPY 319,000 / month                                                                                                                                                                                                               |                          |            |
| <b>Management Fee</b> | -                                                                                                                                                                                                                                 |                          |            |
| Deposit               | 2 months                                                                                                                                                                                                                          | Key Money                | 1 month    |
| Lease Term            | Standard lease for 24 months                                                                                                                                                                                                      |                          |            |
| Available             | Now                                                                                                                                                                                                                               |                          |            |
| Renewal Fee           | 1 month                                                                                                                                                                                                                           |                          |            |
| Agent Fee             | 1 month + tax                                                                                                                                                                                                                     |                          |            |
| Other Info            | Guarantor Company: TBC / Free rent / Air-Con /<br>Separated Toilet / Internet (Extra Charge) / Penalty<br>Fee for Early Cancellation / Musical Instrument<br>Negotiable / Roof Balcony / Flooring / Bathroom<br>dryer / 2 Toilets |                          |            |
| Building Information  |                                                                                                                                                                                                                                   |                          |            |
| Completion            | Jul, 2023                                                                                                                                                                                                                         | Earthquake<br>Resistance | New        |
| Structure             | Wooden, 2 story                                                                                                                                                                                                                   |                          |            |
| Car Parking           | ( Included )                                                                                                                                                                                                                      |                          |            |
| Bicycle Parking       | <u>-</u>                                                                                                                                                                                                                          |                          |            |
| Music<br>Instrument   | Negotiable                                                                                                                                                                                                                        | Pet                      | Negotiable |
| Facilities            | House / Delivery box / Newly-built (~1 y/o)                                                                                                                                                                                       |                          |            |