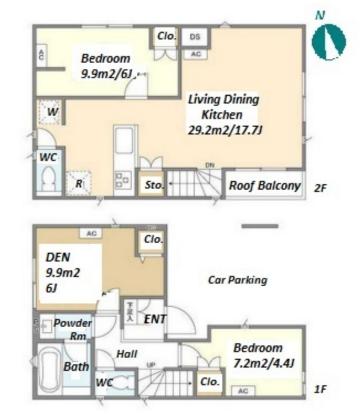

Transaction Type: Intermediate Agent Fee: 1 month + tax

Website: www.houserep-tokyo.com

| Lease Conditions     |                                                                                                                                                                                                                                   |                          |         |
|----------------------|-----------------------------------------------------------------------------------------------------------------------------------------------------------------------------------------------------------------------------------|--------------------------|---------|
| LAYOUT               | 2 BR+Den                                                                                                                                                                                                                          |                          |         |
| SIZE                 | 74.63 m <sup>2</sup> /803.31 ft <sup>2</sup>                                                                                                                                                                                      |                          |         |
| RENT                 | JPY 298,000 / month                                                                                                                                                                                                               |                          |         |
| Management Fee       | -                                                                                                                                                                                                                                 |                          |         |
| Deposit              | 2 months                                                                                                                                                                                                                          | Key Money                | 1 month |
| Lease Term           | Standard lease for 24 months                                                                                                                                                                                                      |                          |         |
| Available            | Now                                                                                                                                                                                                                               |                          |         |
| Renewal Fee          | 1 month                                                                                                                                                                                                                           |                          |         |
| Agent Fee            | 1 month + tax                                                                                                                                                                                                                     |                          |         |
| Other Info           | Guarantor Company: TBC / Free rent / Air-Con /<br>Separated Toilet / Internet (Extra Charge) / Penalty<br>Fee for Early Cancellation / Musical Instrument<br>Negotiable / Roof Balcony / Flooring / Bathroom<br>dryer / 2 Toilets |                          |         |
| Building Information |                                                                                                                                                                                                                                   |                          |         |
| Completion           | Jul, 2023                                                                                                                                                                                                                         | Earthquake<br>Resistance | New     |
| Structure            | Wooden, 2 story                                                                                                                                                                                                                   |                          |         |
| Car Parking          | ( Included )                                                                                                                                                                                                                      |                          |         |
| Bicycle Parking      | -                                                                                                                                                                                                                                 |                          |         |