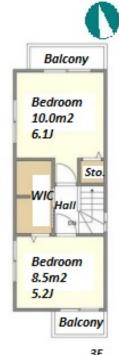

#301, 1-4-15, Hiroo, Shibuya-ku, Tokyo 150-0012, Japan +81 (0)3 6427 5860 inquiry@houserep-tokyo.com

Transaction Type: Intermediate Agent Fee: 1 month + tax

Website: www.houserep-tokyo.com

| Lease Conditions      |                                                                                                                                                                                                                                                         |                          |            |
|-----------------------|---------------------------------------------------------------------------------------------------------------------------------------------------------------------------------------------------------------------------------------------------------|--------------------------|------------|
| LAYOUT                | 2 BR+S+Den                                                                                                                                                                                                                                              |                          |            |
| SIZE                  | 86.87 m <sup>2</sup> /935.06 ft <sup>2</sup>                                                                                                                                                                                                            |                          |            |
| RENT                  | JPY 325,000 / month                                                                                                                                                                                                                                     |                          |            |
| <b>Management Fee</b> | -                                                                                                                                                                                                                                                       |                          |            |
| Deposit               | 2 months                                                                                                                                                                                                                                                | Key Money                | -          |
| Lease Term            | Standard lease for 24 months                                                                                                                                                                                                                            |                          |            |
| Available             | Now                                                                                                                                                                                                                                                     |                          |            |
| Renewal Fee           | 1 month                                                                                                                                                                                                                                                 |                          |            |
| Agent Fee             | 1 month + tax                                                                                                                                                                                                                                           |                          |            |
| Other Info            | Guarantor Company: TBC / No Key Money / Air-<br>Con / Separated Toilet / Balcony / Internet (Extra<br>Charge) / Penalty Fee for Early Cancellation /<br>Musical Instrument Negotiable / Flooring / Floor<br>Heating / Dishwasher / Bathroom dryer / WIC |                          |            |
| Building Information  |                                                                                                                                                                                                                                                         |                          |            |
| Completion            | Nov, 2022                                                                                                                                                                                                                                               | Earthquake<br>Resistance | New        |
| Structure             | Wooden, 3 story                                                                                                                                                                                                                                         |                          |            |
| Car Parking           | ( Included )                                                                                                                                                                                                                                            |                          |            |
| Bicycle Parking       | <u>-</u>                                                                                                                                                                                                                                                |                          |            |
| Music<br>Instrument   | Negotiable                                                                                                                                                                                                                                              | Pet                      | Negotiable |
| Facilities            | House / Delivery box / Close to Station / Newlybuilt (~7 y/o)                                                                                                                                                                                           |                          |            |