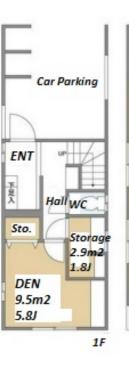

#301, 1-4-15, Hiroo, Shibuya-ku, Tokyo 150-0012, Japan +81 (0)3 6427 5860 inquiry@houserep-tokyo.com

Transaction Type: Intermediate Agent Fee: 1 month + tax

Website: www.houserep-tokyo.com

| Lease Conditions      |                                                                                                                                                                                                                                                         |                          |            |
|-----------------------|---------------------------------------------------------------------------------------------------------------------------------------------------------------------------------------------------------------------------------------------------------|--------------------------|------------|
| LAYOUT                | 2 BR+S+Den                                                                                                                                                                                                                                              |                          |            |
| SIZE                  | 86.87 m <sup>2</sup> /935.06 ft <sup>2</sup>                                                                                                                                                                                                            |                          |            |
| RENT                  | JPY 325,000 / month                                                                                                                                                                                                                                     |                          |            |
| <b>Management Fee</b> | -                                                                                                                                                                                                                                                       |                          |            |
| Deposit               | 2 months                                                                                                                                                                                                                                                | Key Money                | -          |
| Lease Term            | Standard lease for 24 months                                                                                                                                                                                                                            |                          |            |
| Available             | Now                                                                                                                                                                                                                                                     |                          |            |
| Renewal Fee           | 1 month                                                                                                                                                                                                                                                 |                          |            |
| Agent Fee             | 1 month + tax                                                                                                                                                                                                                                           |                          |            |
| Other Info            | Guarantor Company: TBC / No Key Money / Air-<br>Con / Separated Toilet / Balcony / Internet (Extra<br>Charge) / Penalty Fee for Early Cancellation /<br>Musical Instrument Negotiable / Flooring / Floor<br>Heating / Dishwasher / Bathroom dryer / WIC |                          |            |
| Building Information  |                                                                                                                                                                                                                                                         |                          |            |
| Completion            | Nov, 2022                                                                                                                                                                                                                                               | Earthquake<br>Resistance | New        |
| Structure             | Wooden, 3 story                                                                                                                                                                                                                                         |                          |            |
| Car Parking           | ( Included )                                                                                                                                                                                                                                            |                          |            |
| Bicycle Parking       | <u>-</u>                                                                                                                                                                                                                                                |                          |            |
| Music<br>Instrument   | Negotiable                                                                                                                                                                                                                                              | Pet                      | Negotiable |
| Facilities            | House / Delivery box / Close to Station / Newlybuilt (~7 y/o)                                                                                                                                                                                           |                          |            |