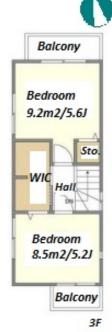

| Lease Conditions      |                                                                                                                                                                                                                                                         |                          |            |
|-----------------------|---------------------------------------------------------------------------------------------------------------------------------------------------------------------------------------------------------------------------------------------------------|--------------------------|------------|
| LAYOUT                | 2 BR+S+Den                                                                                                                                                                                                                                              |                          |            |
| SIZE                  | 85.44 m²/919.66 ft²                                                                                                                                                                                                                                     |                          |            |
| RENT                  | JPY 325,000 / month                                                                                                                                                                                                                                     |                          |            |
| <b>Management Fee</b> | -                                                                                                                                                                                                                                                       |                          |            |
| Deposit               | 2 months                                                                                                                                                                                                                                                | Key Money                | -          |
| Lease Term            | Standard lease for 24 months                                                                                                                                                                                                                            |                          |            |
| Available             | Now                                                                                                                                                                                                                                                     |                          |            |
| Renewal Fee           | 1 month                                                                                                                                                                                                                                                 |                          |            |
| Agent Fee             | 1 month + tax                                                                                                                                                                                                                                           |                          |            |
| Other Info            | Guarantor Company: TBC / No Key Money / Air-<br>Con / Separated Toilet / Balcony / Internet (Extra<br>Charge) / Penalty Fee for Early Cancellation /<br>Musical Instrument Negotiable / Flooring / Floor<br>Heating / Dishwasher / Bathroom dryer / WIC |                          |            |
| Building Information  |                                                                                                                                                                                                                                                         |                          |            |
| Completion            | Nov, 2022                                                                                                                                                                                                                                               | Earthquake<br>Resistance | New        |
| Structure             | Wooden, 3 story                                                                                                                                                                                                                                         |                          |            |
| Car Parking           | (Included)                                                                                                                                                                                                                                              |                          |            |
| Bicycle Parking       | -                                                                                                                                                                                                                                                       |                          |            |
| Music<br>Instrument   | Negotiable                                                                                                                                                                                                                                              | Pet                      | Negotiable |
| Facilities            | House / Delivery box / Close to Station / Newlybuilt (~7 y/o)                                                                                                                                                                                           |                          |            |