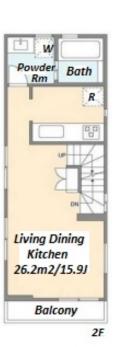

| Lease Conditions      |                                                                                                                                                                                                                                                         |                          |            |
|-----------------------|---------------------------------------------------------------------------------------------------------------------------------------------------------------------------------------------------------------------------------------------------------|--------------------------|------------|
| LAYOUT                | 2 BR+S+Den                                                                                                                                                                                                                                              |                          |            |
| SIZE                  | 85.44 m²/919.66 ft²                                                                                                                                                                                                                                     |                          |            |
| RENT                  | JPY 325,000 / month                                                                                                                                                                                                                                     |                          |            |
| <b>Management Fee</b> | -                                                                                                                                                                                                                                                       |                          |            |
| Deposit               | 2 months                                                                                                                                                                                                                                                | Key Money                | -          |
| Lease Term            | Standard lease for 24 months                                                                                                                                                                                                                            |                          |            |
| Available             | Now                                                                                                                                                                                                                                                     |                          |            |
| Renewal Fee           | 1 month                                                                                                                                                                                                                                                 |                          |            |
| Agent Fee             | 1 month + tax                                                                                                                                                                                                                                           |                          |            |
| Other Info            | Guarantor Company: TBC / No Key Money / Air-<br>Con / Separated Toilet / Balcony / Internet (Extra<br>Charge) / Penalty Fee for Early Cancellation /<br>Musical Instrument Negotiable / Flooring / Floor<br>Heating / Dishwasher / Bathroom dryer / WIC |                          |            |
| Building Information  |                                                                                                                                                                                                                                                         |                          |            |
| Completion            | Nov, 2022                                                                                                                                                                                                                                               | Earthquake<br>Resistance | New        |
| Structure             | Wooden, 3 story                                                                                                                                                                                                                                         |                          |            |
| Car Parking           | (Included)                                                                                                                                                                                                                                              |                          |            |
| Bicycle Parking       | -                                                                                                                                                                                                                                                       |                          |            |
| Music<br>Instrument   | Negotiable                                                                                                                                                                                                                                              | Pet                      | Negotiable |
| Facilities            | House / Delivery box / Close to Station / Newlybuilt (~7 y/o)                                                                                                                                                                                           |                          |            |