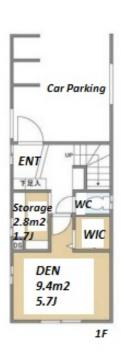

| Lease Conditions      |                                                                                                                                                                                                                                                         |                          |            |
|-----------------------|---------------------------------------------------------------------------------------------------------------------------------------------------------------------------------------------------------------------------------------------------------|--------------------------|------------|
| LAYOUT                | 2 BR+S+Den                                                                                                                                                                                                                                              |                          |            |
| SIZE                  | 85.44 m²/919.66 ft²                                                                                                                                                                                                                                     |                          |            |
| RENT                  | JPY 325,000 / month                                                                                                                                                                                                                                     |                          |            |
| <b>Management Fee</b> | -                                                                                                                                                                                                                                                       |                          |            |
| Deposit               | 2 months                                                                                                                                                                                                                                                | Key Money                | -          |
| Lease Term            | Standard lease for 24 months                                                                                                                                                                                                                            |                          |            |
| Available             | Now                                                                                                                                                                                                                                                     |                          |            |
| Renewal Fee           | 1 month                                                                                                                                                                                                                                                 |                          |            |
| Agent Fee             | 1 month + tax                                                                                                                                                                                                                                           |                          |            |
| Other Info            | Guarantor Company: TBC / No Key Money / Air-<br>Con / Separated Toilet / Balcony / Internet (Extra<br>Charge) / Penalty Fee for Early Cancellation /<br>Musical Instrument Negotiable / Flooring / Floor<br>Heating / Dishwasher / Bathroom dryer / WIC |                          |            |
| Building Information  |                                                                                                                                                                                                                                                         |                          |            |
| Completion            | Nov, 2022                                                                                                                                                                                                                                               | Earthquake<br>Resistance | New        |
| Structure             | Wooden, 3 story                                                                                                                                                                                                                                         |                          |            |
| Car Parking           | (Included)                                                                                                                                                                                                                                              |                          |            |
| Bicycle Parking       | -                                                                                                                                                                                                                                                       |                          |            |
| Music<br>Instrument   | Negotiable                                                                                                                                                                                                                                              | Pet                      | Negotiable |
| Facilities            | House / Delivery box / Close to Station / Newlybuilt (~7 y/o)                                                                                                                                                                                           |                          |            |