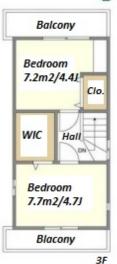

\*The actual Layout & Size may differ slightly from this floor plans & pictures.

HouseRep Tokyo Inc. ハウスレップトーキョー株式会社

#301, 1-4-15, Hiroo, Shibuya-ku, Tokyo 150-0012, Japan +81 (0)3 6427 5860 inquiry@houserep-tokyo.com

 $\label{eq:Transaction} Type: Intermediate \\ Agent Fee: 1 month + tax$ 

Website: www.houserep-tokyo.com

| Lease Conditions      |                                                                                                                                                                                                                                                        |                          |            |
|-----------------------|--------------------------------------------------------------------------------------------------------------------------------------------------------------------------------------------------------------------------------------------------------|--------------------------|------------|
| LAYOUT                | 2 BR+Den                                                                                                                                                                                                                                               |                          |            |
| SIZE                  | 79.8 m <sup>2</sup> /858.96 ft <sup>2</sup>                                                                                                                                                                                                            |                          |            |
| RENT                  | JPY 315,000 / month                                                                                                                                                                                                                                    |                          |            |
| <b>Management Fee</b> | -                                                                                                                                                                                                                                                      |                          |            |
| Deposit               | 2 months                                                                                                                                                                                                                                               | Key Money                | -          |
| Lease Term            | Standard lease for 24 months                                                                                                                                                                                                                           |                          |            |
| Available             | Now                                                                                                                                                                                                                                                    |                          |            |
| Renewal Fee           | 1 month                                                                                                                                                                                                                                                |                          |            |
| Agent Fee             | 1 month + tax                                                                                                                                                                                                                                          |                          |            |
| Other Info            | Guarantor Company: TBC / No Key Money / Free rent / Air-Con / Separated Toilet / Balcony / Internet (Extra Charge) / Penalty Fee for Early Cancellation / Musical Instrument Negotiable / Flooring / Floor Heating / Dishwasher / Bathroom dryer / WIC |                          |            |
| Building Information  |                                                                                                                                                                                                                                                        |                          |            |
| Completion            | Nov, 2022                                                                                                                                                                                                                                              | Earthquake<br>Resistance | New        |
| Structure             | Wooden, 3 story                                                                                                                                                                                                                                        |                          |            |
| Car Parking           | -                                                                                                                                                                                                                                                      |                          |            |
| Bicycle Parking       | -                                                                                                                                                                                                                                                      |                          |            |
| Music<br>Instrument   | Negotiable                                                                                                                                                                                                                                             | Pet                      | Negotiable |
|                       |                                                                                                                                                                                                                                                        |                          |            |