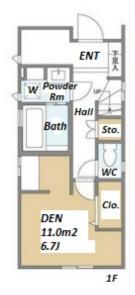

\*The actual Layout & Size may differ slightly from this floor plans & pictures.

HouseRep Tokyo Inc. ハウスレップトーキョー株式会社

#301, 1-4-15, Hiroo, Shibuya-ku, Tokyo 150-0012, Japan +81 (0)3 6427 5860 inquiry@houserep-tokyo.com

 $\label{eq:Transaction} Type: Intermediate \\ Agent Fee: 1 month + tax$ 

Website: www.houserep-tokyo.com

| Lease Conditions      |                                                                                                                                                                                                                                                        |                          |            |
|-----------------------|--------------------------------------------------------------------------------------------------------------------------------------------------------------------------------------------------------------------------------------------------------|--------------------------|------------|
| LAYOUT                | 2 BR+Den                                                                                                                                                                                                                                               |                          |            |
| SIZE                  | 79.8 m <sup>2</sup> /858.96 ft <sup>2</sup>                                                                                                                                                                                                            |                          |            |
| RENT                  | JPY 315,000 / month                                                                                                                                                                                                                                    |                          |            |
| <b>Management Fee</b> | -                                                                                                                                                                                                                                                      |                          |            |
| Deposit               | 2 months                                                                                                                                                                                                                                               | Key Money                | -          |
| Lease Term            | Standard lease for 24 months                                                                                                                                                                                                                           |                          |            |
| Available             | Now                                                                                                                                                                                                                                                    |                          |            |
| Renewal Fee           | 1 month                                                                                                                                                                                                                                                |                          |            |
| Agent Fee             | 1 month + tax                                                                                                                                                                                                                                          |                          |            |
| Other Info            | Guarantor Company: TBC / No Key Money / Free rent / Air-Con / Separated Toilet / Balcony / Internet (Extra Charge) / Penalty Fee for Early Cancellation / Musical Instrument Negotiable / Flooring / Floor Heating / Dishwasher / Bathroom dryer / WIC |                          |            |
| Building Information  |                                                                                                                                                                                                                                                        |                          |            |
| Completion            | Nov, 2022                                                                                                                                                                                                                                              | Earthquake<br>Resistance | New        |
| Structure             | Wooden, 3 story                                                                                                                                                                                                                                        |                          |            |
| Car Parking           | -                                                                                                                                                                                                                                                      |                          |            |
| Bicycle Parking       | -                                                                                                                                                                                                                                                      |                          |            |
| Music<br>Instrument   | Negotiable                                                                                                                                                                                                                                             | Pet                      | Negotiable |
|                       |                                                                                                                                                                                                                                                        |                          |            |