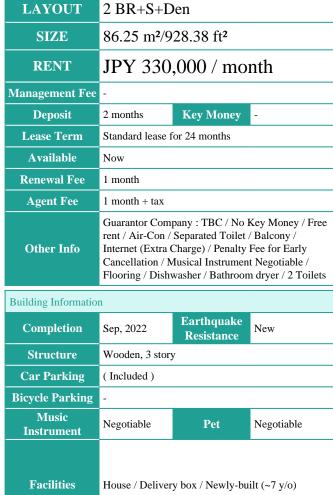

**KOLET KANAMECHO** 

Unit No.

2-21-15, Chihaya, Toshima-Ku, Tokyo

House Access Kanamechou Station on Yurakucho Line (9 min)

Lease Conditions

\*The actual Layout & Size may differ slightly from this floor plans & pictures.

#301, 1-4-15, Hiroo, Shibuya-ku, Tokyo 150-0012, Japan +81 (0)3 6427 5860 inquiry@houserep-tokyo.com

Transaction Type: Intermediate Agent Fee: 1 month + tax

Website: www.houserep-tokyo.com

Remarks

Renters Insuarance: Required / Parking: Electric Vehicle charger: extra charge