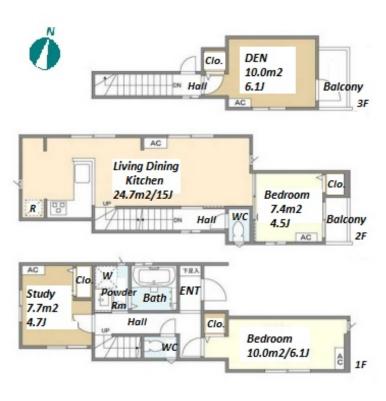

**KOLET KANAMECHO** 

Unit No.

2-21-15, Chihaya, Toshima-Ku, Tokyo

House Access Kanamechou Station on Yurakucho Line (9 min)

Lease Conditions

\*The actual Layout & Size may differ slightly from this floor plans & pictures.