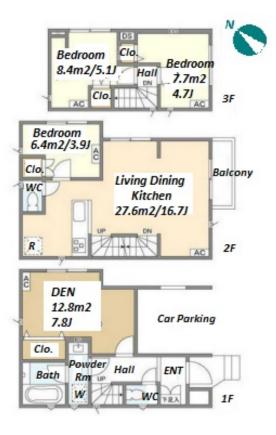

**KOLET ROKAKOEN #02** 

Unit No.

Rokakouenn Station on Keio Line (7 min)

3-14-10, Minamikarasuyama, Setagaya-Ku, Tokyo Address

\*The actual Layout & Size may differ slightly from this floor plans & pictures.

| Lease Conditions      |                                                                                                                                                                                                                              |                          |         |
|-----------------------|------------------------------------------------------------------------------------------------------------------------------------------------------------------------------------------------------------------------------|--------------------------|---------|
| LAYOUT                | 3 BR+Den                                                                                                                                                                                                                     |                          |         |
| SIZE                  | 85.96 m <sup>2</sup> /925.26 ft <sup>2</sup>                                                                                                                                                                                 |                          |         |
| RENT                  | JPY 315,000 / month                                                                                                                                                                                                          |                          |         |
| <b>Management Fee</b> | -                                                                                                                                                                                                                            |                          |         |
| Deposit               | 2 months                                                                                                                                                                                                                     | Key Money                | 1 month |
| Lease Term            | Standard lease for 24 months                                                                                                                                                                                                 |                          |         |
| Available             | Now                                                                                                                                                                                                                          |                          |         |
| Renewal Fee           | 1 month                                                                                                                                                                                                                      |                          |         |
| Agent Fee             | 1 month + tax                                                                                                                                                                                                                |                          |         |
| Other Info            | Guarantor Company: TBC / Free rent / Air-Con /<br>Separated Toilet / Balcony / Internet (Extra Charge)<br>/ Penalty Fee for Early Cancellation / Musical<br>Instrument Negotiable / Flooring / Bathroom dryer /<br>2 Toilets |                          |         |
| Building Information  |                                                                                                                                                                                                                              |                          |         |
| Completion            | Jul, 2023                                                                                                                                                                                                                    | Earthquake<br>Resistance | New     |
| Structure             | Wooden, 3 story                                                                                                                                                                                                              |                          |         |
| Car Parking           | ( Included )                                                                                                                                                                                                                 |                          |         |
| Bicycle Parking       | <u>-</u>                                                                                                                                                                                                                     |                          |         |
| Music                 | Negotiable                                                                                                                                                                                                                   | Pet                      | Allowed |