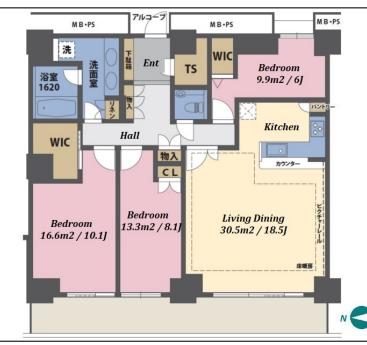

Lease Conditions 3 BR **LAYOUT** 110.53 m<sup>2</sup>/1189.73 ft<sup>2</sup> SIZE JPY 370,000 / month RENT Management Fee JPY30,000/month **Deposit** 2 months **Key Money** 1 month Fixed term lease for 24 months **Lease Term** Available Now Renewal Fee 1 month + tax**Agent Fee** Auto lock / Air-Con / Separated Toilet / Balcony / Internet Included / Penalty Fee for Early Other Info Cancellation / Nice Views / Flooring / Floor Heating / Washer / Dryer / Dishwasher / Bathroom dryer / WIC **Building Information** 

\*The actual Layout & Size may differ slightly from this floor plans & pictures.

#301, 1-4-15, Hiroo, Shibuya-ku, Tokyo 150-0012, Japan +81 (0)3 6427 5860 inquiry@houserep-tokyo.com

Transaction Type: Intermediate Agent Fee: 1 month + tax