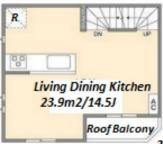

## KOLET OYAMADAI MINAMI

#07

Unit No.

House

Oyamadai Station on Oimachi Line (17 min)

1-19-27, Tamazutsumi, Setagaya-Ku, Tokyo Address

Jan, 2023

(Included)

New

**Facilities** 

Remarks

House / Delivery box / Newly-built (~1 y/o)

\*The actual Layout & Size may differ slightly from this floor plans & pictures.

#301, 1-4-15, Hiroo, Shibuya-ku, Tokyo 150-0012, Japan +81 (0)3 6427 5860 inquiry@houserep-tokyo.com