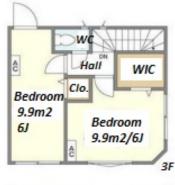

## KOLET OYAMADAI MINAMI

#07

Unit No.

House

Oyamadai Station on Oimachi Line (17 min)

1-19-27, Tamazutsumi, Setagaya-Ku, Tokyo Address

Jan, 2023

(Included)

New

**Facilities** 

Remarks

House / Delivery box / Newly-built (~1 y/o)

\*The actual Layout & Size may differ slightly from this floor plans & pictures.

#301, 1-4-15, Hiroo, Shibuya-ku, Tokyo 150-0012, Japan +81 (0)3 6427 5860 inquiry@houserep-tokyo.com