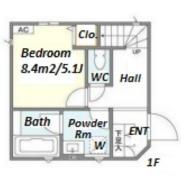

## KOLET OYAMADAI MINAMI

#07

Unit No.

House

Oyamadai Station on Oimachi Line (17 min)

1-19-27, Tamazutsumi, Setagaya-Ku, Tokyo Address

Jan, 2023

(Included)

New

**Facilities** 

Remarks

House / Delivery box / Newly-built (~1 y/o)

\*The actual Layout & Size may differ slightly from this floor plans & pictures.

#301, 1-4-15, Hiroo, Shibuya-ku, Tokyo 150-0012, Japan +81 (0)3 6427 5860 inquiry@houserep-tokyo.com