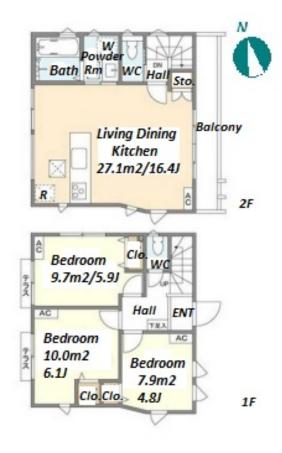

HOUSEREP TOKYO INC. ハウスレップ トーキョー 株式会社 #301, 1-4-15, Hiroo, Shibuya-ku, Tokyo 150-0012, Japan

+81 (0)3 6427 5860

Transaction Type: Intermediate Agent Fee: 1 month + tax

Website: www.houserep-tokyo.com

| Lease Conditions      |                                                                                                                                                                                                                                           |                          |            |
|-----------------------|-------------------------------------------------------------------------------------------------------------------------------------------------------------------------------------------------------------------------------------------|--------------------------|------------|
| LAYOUT                | 3 BR                                                                                                                                                                                                                                      |                          |            |
| SIZE                  | 74.72 m²/804.27 ft²                                                                                                                                                                                                                       |                          |            |
| RENT                  | JPY 278,000 / month                                                                                                                                                                                                                       |                          |            |
| <b>Management Fee</b> | -                                                                                                                                                                                                                                         |                          |            |
| Deposit               | 2 months                                                                                                                                                                                                                                  | Key Money                | 1 month    |
| Lease Term            | Standard lease for 24 months                                                                                                                                                                                                              |                          |            |
| Available             | Now                                                                                                                                                                                                                                       |                          |            |
| Renewal Fee           | 1 month                                                                                                                                                                                                                                   |                          |            |
| Agent Fee             | 1 month + tax                                                                                                                                                                                                                             |                          |            |
| Other Info            | Guarantor Company: TBC / Free rent / Air-Con /<br>Separated Toilet / Balcony / Internet (Extra Charge)<br>/ Penalty Fee for Early Cancellation / Musical<br>Instrument Negotiable / Flooring / Dishwasher /<br>Bathroom dryer / 2 Toilets |                          |            |
| Building Information  |                                                                                                                                                                                                                                           |                          |            |
| Completion            | Mar, 2023                                                                                                                                                                                                                                 | Earthquake<br>Resistance | New        |
| Structure             | Wooden, 2 story                                                                                                                                                                                                                           |                          |            |
| Car Parking           | ( Included )                                                                                                                                                                                                                              |                          |            |
| Bicycle Parking       |                                                                                                                                                                                                                                           |                          |            |
| Music<br>Instrument   | Negotiable                                                                                                                                                                                                                                | Pet                      | Negotiable |
| Facilities            | House / Delivery box / Newly-built (~1 y/o)                                                                                                                                                                                               |                          |            |