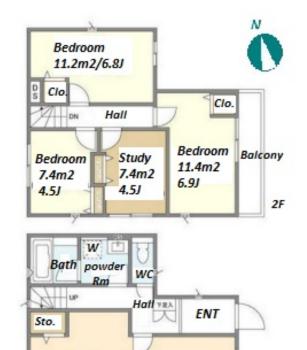

## **KOLET HAMADAYAMA**

Unit No. TYPE

House

Hamadayama Station on Keio Inokashira Line (9 min)

Address 4-10-34, Hamadayama, Suginami-Ku, Tokyo

Living Dining Kitchen 26.4m2/16J

\*The actual Layout & Size may differ slightly from this floor plans & pictures.

1F

| Lease Conditions      |                                                                                                                                                                                                                                 |                          |              |
|-----------------------|---------------------------------------------------------------------------------------------------------------------------------------------------------------------------------------------------------------------------------|--------------------------|--------------|
| LAYOUT                | 3 BR+S                                                                                                                                                                                                                          |                          |              |
| SIZE                  | 89.02 m <sup>2</sup> /958.2 ft <sup>2</sup>                                                                                                                                                                                     |                          |              |
| RENT                  | JPY 375,000 / month                                                                                                                                                                                                             |                          |              |
| <b>Management Fee</b> | -                                                                                                                                                                                                                               |                          |              |
| Deposit               | 2 months                                                                                                                                                                                                                        | Key Money                | -            |
| Lease Term            | Standard lease for 24 months                                                                                                                                                                                                    |                          |              |
| Available             | Now                                                                                                                                                                                                                             |                          |              |
| Renewal Fee           | 1 month                                                                                                                                                                                                                         |                          |              |
| Agent Fee             | 1 month + tax                                                                                                                                                                                                                   |                          |              |
| Other Info            | Guarantor Company: TBC / No Key Money / Free<br>rent / Air-Con / Separated Toilet / Balcony /<br>Internet (Extra Charge) / Penalty Fee for Early<br>Cancellation / Musical Instrument Negotiable /<br>Flooring / Bathroom dryer |                          |              |
| Building Information  |                                                                                                                                                                                                                                 |                          |              |
| Completion            | Oct, 2022                                                                                                                                                                                                                       | Earthquake<br>Resistance | New          |
| Structure             | Wooden, 2 story                                                                                                                                                                                                                 |                          |              |
| Car Parking           | ( Included )                                                                                                                                                                                                                    |                          |              |
| Bicycle Parking       | -                                                                                                                                                                                                                               |                          |              |
| Music<br>Instrument   | Negotiable                                                                                                                                                                                                                      | Pet                      | Negotiable   |
| Facilities            | House / Deliver                                                                                                                                                                                                                 | y box / Newly-bu         | ilt (~7 y/o) |