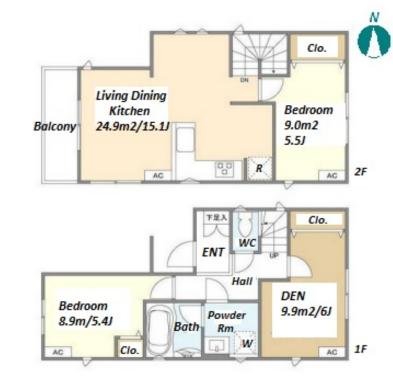

## **KOLET SHIN KOENJI #02**

Unit No. **TYPE** 

House

Shinnkouennji Station on Marunouchi Line (10 min)

2-27-4, Umezato, Suginami-Ku, Tokyo

Completion Structure Car Parking

| Lease Conditions      |                                                                                                                                                                                                                                 |  |  |
|-----------------------|---------------------------------------------------------------------------------------------------------------------------------------------------------------------------------------------------------------------------------|--|--|
| LAYOUT                | 2 BR+Den                                                                                                                                                                                                                        |  |  |
| SIZE                  | 73.48 m <sup>2</sup> /790.93 ft <sup>2</sup>                                                                                                                                                                                    |  |  |
| RENT                  | JPY 307,000 / month                                                                                                                                                                                                             |  |  |
| <b>Management Fee</b> | -                                                                                                                                                                                                                               |  |  |
| Deposit               | 2 months Key Money -                                                                                                                                                                                                            |  |  |
| Lease Term            | Standard lease for 24 months                                                                                                                                                                                                    |  |  |
| Available             | Now                                                                                                                                                                                                                             |  |  |
| Renewal Fee           | 1 month                                                                                                                                                                                                                         |  |  |
| Agent Fee             | 1 month + tax                                                                                                                                                                                                                   |  |  |
| Other Info            | Guarantor Company: TBC / No Key Money / Free<br>rent / Air-Con / Separated Toilet / Balcony /<br>Internet (Extra Charge) / Penalty Fee for Early<br>Cancellation / Musical Instrument Negotiable /<br>Flooring / Bathroom dryer |  |  |
| Building Information  |                                                                                                                                                                                                                                 |  |  |

Earthquake

Resistance

New

**Facilities** House / Delivery box / Newly-built (~1 y/o)

Jan, 2023

(Included)

Wooden, 2 story

\*The actual Layout & Size may differ slightly from this floor plans & pictures.