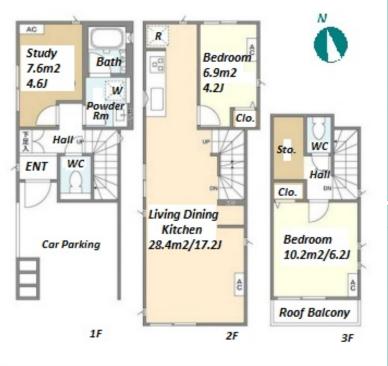

| Lease Conditions     |                                                                                                                                                                                                                       |                          |            |
|----------------------|-----------------------------------------------------------------------------------------------------------------------------------------------------------------------------------------------------------------------|--------------------------|------------|
| LAYOUT               | 2 BR+S                                                                                                                                                                                                                |                          |            |
| SIZE                 | 78.7 m <sup>2</sup> /847.11 ft <sup>2</sup>                                                                                                                                                                           |                          |            |
| RENT                 | JPY 352,000 / month                                                                                                                                                                                                   |                          |            |
| Management Fee       |                                                                                                                                                                                                                       |                          |            |
| Deposit              | 2 months                                                                                                                                                                                                              | Key Money                | 1 month    |
| Lease Term           | Standard lease for 24 months                                                                                                                                                                                          |                          |            |
| Available            | Now                                                                                                                                                                                                                   |                          |            |
| Renewal Fee          | 1 month                                                                                                                                                                                                               |                          |            |
| Agent Fee            | 1 month + tax                                                                                                                                                                                                         |                          |            |
| Other Info           | Guarantor Company: TBC / Free rent / Air-Con / Separated Toilet / Internet (Extra Charge) / Penalty Fee for Early Cancellation / Musical Instrument Negotiable / Roof Balcony / Flooring / Bathroom dryer / 2 Toilets |                          |            |
| Building Information |                                                                                                                                                                                                                       |                          |            |
| Completion           | Apr, 2023                                                                                                                                                                                                             | Earthquake<br>Resistance | New        |
| Structure            | Wooden, 3 story                                                                                                                                                                                                       |                          |            |
| Car Parking          | ( Included )                                                                                                                                                                                                          |                          |            |
| Bicycle Parking      | -                                                                                                                                                                                                                     |                          |            |
| Music<br>Instrument  | Negotiable                                                                                                                                                                                                            | Pet                      | Negotiable |
|                      |                                                                                                                                                                                                                       |                          |            |