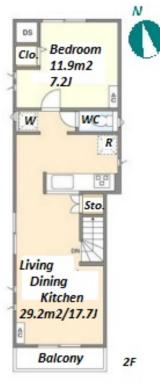

| Lease Conditions      |                                                                                                                                                                                                                                  |                          |            |
|-----------------------|----------------------------------------------------------------------------------------------------------------------------------------------------------------------------------------------------------------------------------|--------------------------|------------|
| LAYOUT                | 1 BR+S+Den                                                                                                                                                                                                                       |                          |            |
| SIZE                  | 77.65 m <sup>2</sup> /835.81 ft <sup>2</sup>                                                                                                                                                                                     |                          |            |
| RENT                  | JPY 347,000 / month                                                                                                                                                                                                              |                          |            |
| <b>Management Fee</b> | -                                                                                                                                                                                                                                |                          |            |
| Deposit               | 2 months                                                                                                                                                                                                                         | Key Money                | -          |
| Lease Term            | Standard lease for 24 months                                                                                                                                                                                                     |                          |            |
| Available             | Now                                                                                                                                                                                                                              |                          |            |
| Renewal Fee           | 1 month                                                                                                                                                                                                                          |                          |            |
| Agent Fee             | 1 month + tax                                                                                                                                                                                                                    |                          |            |
| Other Info            | Guarantor Company: TBC / No Key Money / Air-<br>Con / Separated Toilet / Balcony / Internet (Extra<br>Charge) / Penalty Fee for Early Cancellation /<br>Musical Instrument Negotiable / Flooring /<br>Bathroom dryer / 2 Toilets |                          |            |
| Building Information  |                                                                                                                                                                                                                                  |                          |            |
| Completion            | Apr, 2023                                                                                                                                                                                                                        | Earthquake<br>Resistance | New        |
| Structure             | Wooden, 2 story                                                                                                                                                                                                                  |                          |            |
| Car Parking           | ( Included )                                                                                                                                                                                                                     |                          |            |
| Bicycle Parking       | -                                                                                                                                                                                                                                |                          |            |
| Music<br>Instrument   | Negotiable                                                                                                                                                                                                                       | Pet                      | Negotiable |