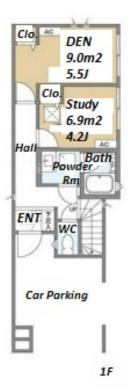

| Lease Conditions      |                                                                                                                                                                                                                                  |                          |            |
|-----------------------|----------------------------------------------------------------------------------------------------------------------------------------------------------------------------------------------------------------------------------|--------------------------|------------|
| LAYOUT                | 1 BR+S+Den                                                                                                                                                                                                                       |                          |            |
| SIZE                  | 77.65 m <sup>2</sup> /835.81 ft <sup>2</sup>                                                                                                                                                                                     |                          |            |
| RENT                  | JPY 347,000 / month                                                                                                                                                                                                              |                          |            |
| <b>Management Fee</b> | -                                                                                                                                                                                                                                |                          |            |
| Deposit               | 2 months                                                                                                                                                                                                                         | Key Money                | -          |
| Lease Term            | Standard lease for 24 months                                                                                                                                                                                                     |                          |            |
| Available             | Now                                                                                                                                                                                                                              |                          |            |
| Renewal Fee           | 1 month                                                                                                                                                                                                                          |                          |            |
| Agent Fee             | 1 month + tax                                                                                                                                                                                                                    |                          |            |
| Other Info            | Guarantor Company: TBC / No Key Money / Air-<br>Con / Separated Toilet / Balcony / Internet (Extra<br>Charge) / Penalty Fee for Early Cancellation /<br>Musical Instrument Negotiable / Flooring /<br>Bathroom dryer / 2 Toilets |                          |            |
| Building Information  |                                                                                                                                                                                                                                  |                          |            |
| Completion            | Apr, 2023                                                                                                                                                                                                                        | Earthquake<br>Resistance | New        |
| Structure             | Wooden, 2 story                                                                                                                                                                                                                  |                          |            |
| Car Parking           | ( Included )                                                                                                                                                                                                                     |                          |            |
| Bicycle Parking       | -                                                                                                                                                                                                                                |                          |            |
| Music<br>Instrument   | Negotiable                                                                                                                                                                                                                       | Pet                      | Negotiable |