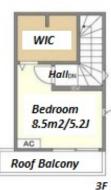

Remarks

JPY 359,000 / month **RENT Management Fee Deposit** 2 months **Key Money** Lease Term Standard lease for 24 months Available Now Renewal Fee 1 month 1 month + tax**Agent Fee** Guarantor Company: TBC / No Key Money / Air-Con / Separated Toilet / Internet (Extra Charge) / Other Info Penalty Fee for Early Cancellation / Musical Instrument Negotiable / Roof Balcony / Flooring / Bathroom dryer / WIC / 2 Toilets **Building Information** Earthquake Apr, 2023 Completion New Resistance Structure Wooden, 3 story **Car Parking** (Included) **Bicycle Parking** Music Negotiable Pet Negotiable **Instrument Facilities** House / Delivery box / Newly-built (~7 y/o)

1 BR+S+Den

83.66 m<sup>2</sup>/900.5 ft<sup>2</sup>

\*The actual Layout & Size may differ slightly from this floor plans & pictures.

HOUSEREP TOKYO INC. ハウスレップ トーキョー 株式会社

#301, 1-4-15, Hiroo, Shibuya-ku, Tokyo 150-0012, Japan +81 (0)3 6427 5860 inquiry@houserep-tokyo.com