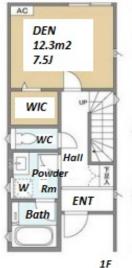

Remarks

JPY 359,000 / month **RENT Management Fee Deposit** 2 months **Key Money** Lease Term Standard lease for 24 months Available Now Renewal Fee 1 month 1 month + tax**Agent Fee** Guarantor Company: TBC / No Key Money / Air-Con / Separated Toilet / Internet (Extra Charge) / Other Info Penalty Fee for Early Cancellation / Musical Instrument Negotiable / Roof Balcony / Flooring / Bathroom dryer / WIC / 2 Toilets **Building Information** Earthquake Apr, 2023 Completion New Resistance Structure Wooden, 3 story **Car Parking** (Included) **Bicycle Parking** Music Negotiable Pet Negotiable **Instrument Facilities** House / Delivery box / Newly-built (~7 y/o)

1 BR+S+Den

83.66 m<sup>2</sup>/900.5 ft<sup>2</sup>

\*The actual Layout & Size may differ slightly from this floor plans & pictures.

HOUSEREP TOKYO INC. ハウスレップ トーキョー 株式会社

#301, 1-4-15, Hiroo, Shibuya-ku, Tokyo 150-0012, Japan +81 (0)3 6427 5860 inquiry@houserep-tokyo.com