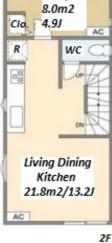

Remarks

JPY 359,000 / month **RENT Management Fee Deposit** 2 months **Key Money** Lease Term Standard lease for 24 months Available Now Renewal Fee 1 month 1 month + tax**Agent Fee** Guarantor Company: TBC / No Key Money / Air-Con / Separated Toilet / Internet (Extra Charge) / Other Info Penalty Fee for Early Cancellation / Musical Instrument Negotiable / Roof Balcony / Flooring / Bathroom dryer / WIC / 2 Toilets **Building Information** Earthquake Apr, 2023 Completion New Resistance Structure Wooden, 3 story **Car Parking** (Included) **Bicycle Parking** Music Negotiable Pet Negotiable **Instrument Facilities** House / Delivery box / Newly-built (~7 y/o)

1 BR+S+Den

83.66 m<sup>2</sup>/900.5 ft<sup>2</sup>

\*The actual Layout & Size may differ slightly from this floor plans & pictures.

HOUSEREP TOKYO INC. ハウスレップ トーキョー 株式会社

#301, 1-4-15, Hiroo, Shibuya-ku, Tokyo 150-0012, Japan +81 (0)3 6427 5860 inquiry@houserep-tokyo.com