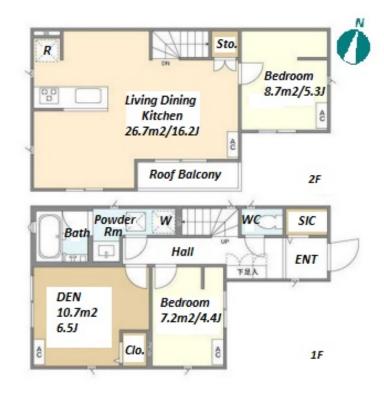

## KOLET SHIMOIGUSA

Unit No. TYPE

House Acce

Shimoigusa Station on Seibu Shinjuku Line (7 min)

Address 3-18-3, Shimoigusa, Suginami-Ku, Tokyo

Negotiable

2 BR+Den

\*The actual Layout & Size may differ slightly from this floor plans & pictures.