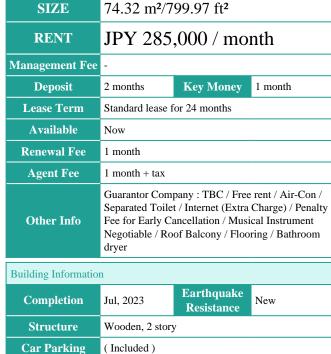

## KOLET SHIMOIGUSA

Unit No. TYPE

House Acce

Shimoigusa Station on Seibu Shinjuku Line (7 min)

Address 3-18-3, Shimoigusa, Suginami-Ku, Tokyo

Negotiable

2 BR+Den

\*The actual Layout & Size may differ slightly from this floor plans & pictures.

## HouseRep Tokyo Inc. ハウスレップトーキョー株式会社

#301, 1-4-15, Hiroo, Shibuya-ku, Tokyo 150-0012, Japan +81 (0)3 6427 5860 inquiry@houserep-tokyo.com

 $\label{eq:Transaction Type : Intermediate} \\ Agent Fee: 1 month + tax$ 