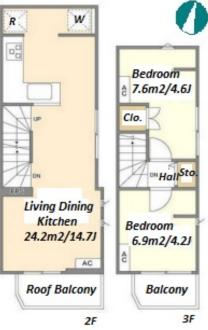

5-17-16, Higashijujo, Kita-Ku, Tokyo

**TYPE** Unit No. #03

House

Access

Higashijuujou Station on JR Keihin Tohoku Line (8 min)

2 BR+Den **LAYOUT** 71.87 m<sup>2</sup>/773.6 ft<sup>2</sup> SIZE RENT JPY 232,000 / month **Management Fee Deposit** 2 months **Key Money** 1 month **Lease Term** Standard lease for 24 months Available Now Renewal Fee 1 month **Agent Fee** 1 month + taxGuarantor Company: TBC / Air-Con / Separated Toilet / Balcony / Internet (Extra Charge) / Penalty Other Info Fee for Early Cancellation / Musical Instrument Negotiable / Roof Balcony / Flooring / Floor Heating / Dishwasher / Bathroom dryer **Building Information** Earthquake Apr, 2023 Completion New Resistance Structure Wooden, 3 story **Car Parking Bicycle Parking** Music