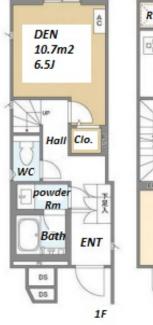

5-17-16, Higashijujo, Kita-Ku, Tokyo

**TYPE** Unit No. #03

House

Access

Higashijuujou Station on JR Keihin Tohoku Line (8 min)

2 BR+Den **LAYOUT** 71.87 m<sup>2</sup>/773.6 ft<sup>2</sup> SIZE RENT JPY 232,000 / month **Management Fee Deposit** 2 months **Key Money** 1 month **Lease Term** Standard lease for 24 months Available Now Renewal Fee 1 month **Agent Fee** 1 month + taxGuarantor Company: TBC / Air-Con / Separated Toilet / Balcony / Internet (Extra Charge) / Penalty Other Info Fee for Early Cancellation / Musical Instrument Negotiable / Roof Balcony / Flooring / Floor Heating / Dishwasher / Bathroom dryer **Building Information** Earthquake Apr, 2023 Completion New Resistance Structure Wooden, 3 story **Car Parking Bicycle Parking** Music