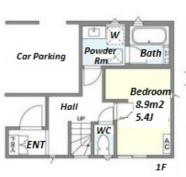

Website: www.houserep-tokyo.com

| Lease Conditions     |                                                                                                                                                                                                                                               |           |         |  |
|----------------------|-----------------------------------------------------------------------------------------------------------------------------------------------------------------------------------------------------------------------------------------------|-----------|---------|--|
| LAYOUT               | 3 BR                                                                                                                                                                                                                                          |           |         |  |
| SIZE                 | 77.31 m <sup>2</sup> /832.15 ft <sup>2</sup>                                                                                                                                                                                                  |           |         |  |
| RENT                 | JPY 268,000 / month                                                                                                                                                                                                                           |           |         |  |
| Management Fee       | -                                                                                                                                                                                                                                             |           |         |  |
| Deposit              | 2 months                                                                                                                                                                                                                                      | Key Money | 1 month |  |
| Lease Term           | Standard lease for 24 months  Now                                                                                                                                                                                                             |           |         |  |
| Available            |                                                                                                                                                                                                                                               |           |         |  |
| Renewal Fee          | 1 month                                                                                                                                                                                                                                       |           |         |  |
| Agent Fee            | 1 month + tax                                                                                                                                                                                                                                 |           |         |  |
| Other Info           | Guarantor Company: TBC / Air-Con / Separated<br>Toilet / Balcony / Internet (Extra Charge) / Penalty<br>Fee for Early Cancellation / Musical Instrument<br>Negotiable / Flooring / Floor Heating / Dishwasher<br>/ Bathroom dryer / 2 Toilets |           |         |  |
| Building Information |                                                                                                                                                                                                                                               |           |         |  |