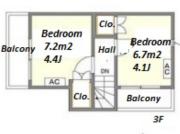

Website: www.houserep-tokyo.com

| Lease Conditions     |                                                                                                                                                                                                                                               |           |         |  |
|----------------------|-----------------------------------------------------------------------------------------------------------------------------------------------------------------------------------------------------------------------------------------------|-----------|---------|--|
| LAYOUT               | 3 BR                                                                                                                                                                                                                                          |           |         |  |
| SIZE                 | 77.31 m <sup>2</sup> /832.15 ft <sup>2</sup>                                                                                                                                                                                                  |           |         |  |
| RENT                 | JPY 268,000 / month                                                                                                                                                                                                                           |           |         |  |
| Management Fee       | -                                                                                                                                                                                                                                             |           |         |  |
| Deposit              | 2 months                                                                                                                                                                                                                                      | Key Money | 1 month |  |
| Lease Term           | Standard lease for 24 months  Now                                                                                                                                                                                                             |           |         |  |
| Available            |                                                                                                                                                                                                                                               |           |         |  |
| Renewal Fee          | 1 month                                                                                                                                                                                                                                       |           |         |  |
| Agent Fee            | 1 month + tax                                                                                                                                                                                                                                 |           |         |  |
| Other Info           | Guarantor Company: TBC / Air-Con / Separated<br>Toilet / Balcony / Internet (Extra Charge) / Penalty<br>Fee for Early Cancellation / Musical Instrument<br>Negotiable / Flooring / Floor Heating / Dishwasher<br>/ Bathroom dryer / 2 Toilets |           |         |  |
| Building Information |                                                                                                                                                                                                                                               |           |         |  |