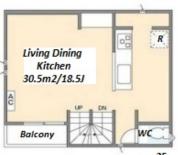

Website: www.houserep-tokyo.com

| Lease Conditions     |                                                                                                                                                                                                                                               |           |         |  |
|----------------------|-----------------------------------------------------------------------------------------------------------------------------------------------------------------------------------------------------------------------------------------------|-----------|---------|--|
| LAYOUT               | 3 BR                                                                                                                                                                                                                                          |           |         |  |
| SIZE                 | 77.31 m <sup>2</sup> /832.15 ft <sup>2</sup>                                                                                                                                                                                                  |           |         |  |
| RENT                 | JPY 268,000 / month                                                                                                                                                                                                                           |           |         |  |
| Management Fee       | -                                                                                                                                                                                                                                             |           |         |  |
| Deposit              | 2 months                                                                                                                                                                                                                                      | Key Money | 1 month |  |
| Lease Term           | Standard lease for 24 months  Now                                                                                                                                                                                                             |           |         |  |
| Available            |                                                                                                                                                                                                                                               |           |         |  |
| Renewal Fee          | 1 month                                                                                                                                                                                                                                       |           |         |  |
| Agent Fee            | 1 month + tax                                                                                                                                                                                                                                 |           |         |  |
| Other Info           | Guarantor Company: TBC / Air-Con / Separated<br>Toilet / Balcony / Internet (Extra Charge) / Penalty<br>Fee for Early Cancellation / Musical Instrument<br>Negotiable / Flooring / Floor Heating / Dishwasher<br>/ Bathroom dryer / 2 Toilets |           |         |  |
| Building Information |                                                                                                                                                                                                                                               |           |         |  |