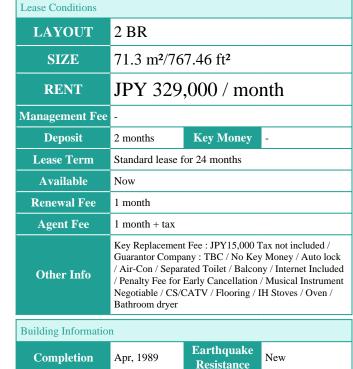

FOR RENT Property ID No.:150206 HOUSEREP TOKYO INC. Website: www.houserep-tokyo.com

Property Name RIVER POINT TOWER

Unit No. TYPE509 Apt.

Access

 $Tsukishima\ station\ on\ Yurakucho\ Line\ (7\ min)\\ Ecchuujima\ station\ on\ JR\ Keiyo\ Line\ (14\ min)$ 

Address 1-11-6, Tsukuda, Chuo-Ku, Tokyo

## High Rise Tower Residence in Tokyo Bay Area

Remarks

| Structure           | SRC, 40 story                                                                                            |     |   |
|---------------------|----------------------------------------------------------------------------------------------------------|-----|---|
| Car Parking         | extra charge                                                                                             |     |   |
| icycle Parking      | for 2 spaces extra charge                                                                                |     |   |
| Music<br>Instrument | Negotiable                                                                                               | Pet | - |
| Facilities          | Motorcycle Parking (extra charge) / Near Large<br>Parks / Front desk / Janitor / Delivery box / Elevator |     |   |