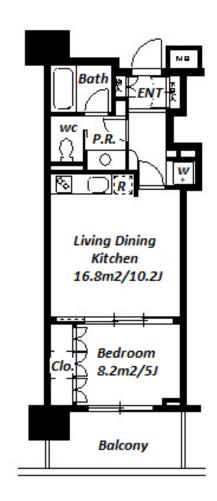

#301, 1-4-15, Hiroo, Shibuya-ku, Tokyo 150-0012, Japan +81 (0)3 6427 5860 inquiry@houserep-tokyo.com

Transaction Type: Intermediate Agent Fee: 1 month + tax

Website: www.houserep-tokyo.com

| Lease Conditions     |                                                                                                                                                                                                                                                                                 |  |  |
|----------------------|---------------------------------------------------------------------------------------------------------------------------------------------------------------------------------------------------------------------------------------------------------------------------------|--|--|
| LAYOUT               | 1 BR                                                                                                                                                                                                                                                                            |  |  |
| SIZE                 | 39.43 m²/424.42 ft²                                                                                                                                                                                                                                                             |  |  |
| RENT                 | JPY 177,000 / month                                                                                                                                                                                                                                                             |  |  |
| Management Fee       | JPY10,000/month                                                                                                                                                                                                                                                                 |  |  |
| Deposit              | 2 months Key Money -                                                                                                                                                                                                                                                            |  |  |
| Lease Term           | Standard lease for 24 months                                                                                                                                                                                                                                                    |  |  |
| Available            | Now                                                                                                                                                                                                                                                                             |  |  |
| Renewal Fee          | 1 month                                                                                                                                                                                                                                                                         |  |  |
| Agent Fee            | 1 month + tax                                                                                                                                                                                                                                                                   |  |  |
| Other Info           | Key Replacement Fee: JPY20,000 Tax not included / Guarantor Company: TBC / No Key Money / Auto lock / Air-Con / Separated Toilet / Balcony / Internet (Extra Charge) / Penalty Fee for Early Cancellation / Musical Instrument Negotiable / CS/CATV / Flooring / Bathroom dryer |  |  |
| Building Information |                                                                                                                                                                                                                                                                                 |  |  |